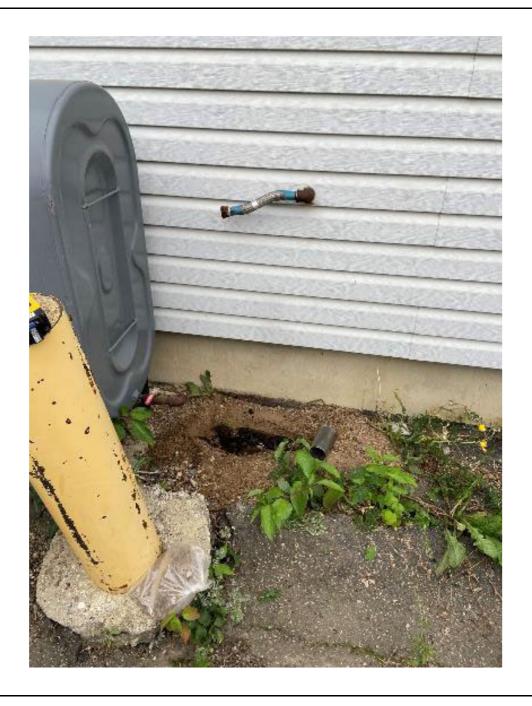

## Photo 3: 9818 101st Residence

September 6, 2023 SLR Project No.: 204.030163.00001

Photo 4: 9818 101st Residence – Historical Fuel Oil Tank Not In Service Minor Leak From Adapter

September 6, 2023 SLR Project No.: 204.030163.00001

Photo 5: 9818 101st Residence – Historical fuel oil tank not in service minor leak from adapter. Soil staining is surficial and estimated to be no more than a cubic meter in volume and to be transported to KBL environmental, who accepted the original PHC impacted soil