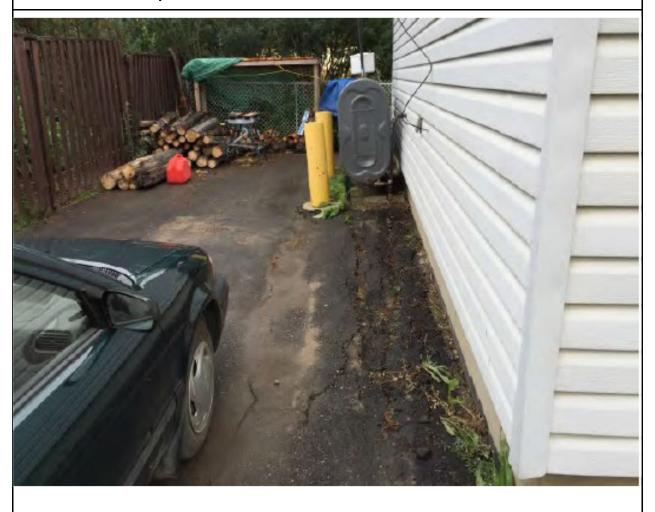

Photo 5: 9818 101st Residence – Historical fuel oil tank not in service minor leak from adapter. Soil staining is surficial and estimated to be no more than a cubic meter in volume and to be transported to KBL environmental, who accepted the original PHC impacted soil