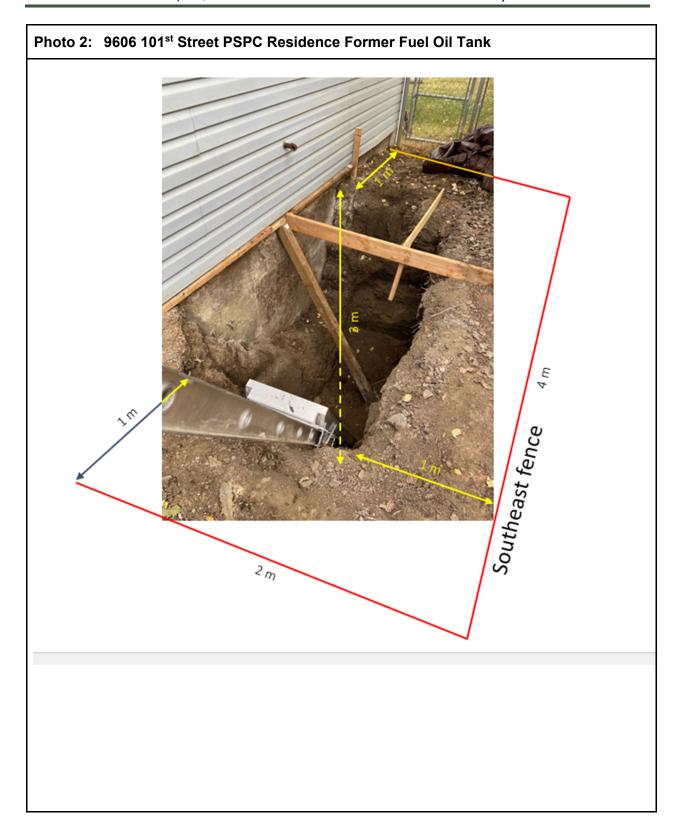

Photo 5: 9818 101st Residence – Historical fuel oil tank not in service minor leak from adapter. Soil staining is surficial and estimated to be no more than a cubic meter in volume and to be transported to KBL environmental, who accepted the original PHC impacted soil