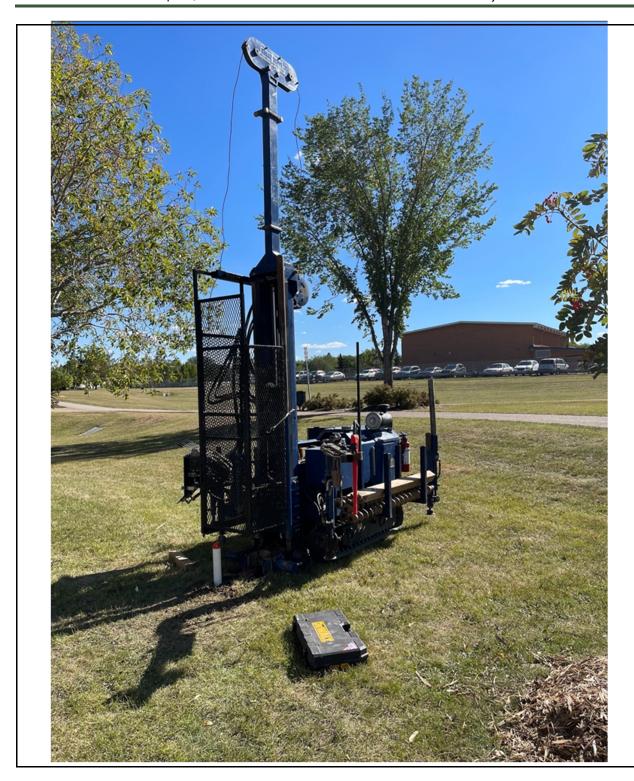

## **Attachment 2 Photographs**

## Photo 1: 9606 102<sup>nd</sup> Street. PSPC Residence

## FRONT VIEW OF HOUSE









## Photo 3: 9818 101st Residence





September 6, 2023 SLR Project No.: 204.030163.00001

Photo 4: 9818 101st Residence – Historical Fuel Oil Tank Not In Service Minor Leak From Adapter





September 6, 2023 SLR Project No.: 204.030163.00001

Photo 5: 9818 101st Residence – Historical fuel oil tank not in service minor leak from adapter. Soil staining is surficial and estimated to be no more than a cubic meter in volume and to be transported to KBL environmental, who accepted the original PHC impacted soil



Photo 6: Drill Rig Used for Soil Sampling and Groundwater Well Installation