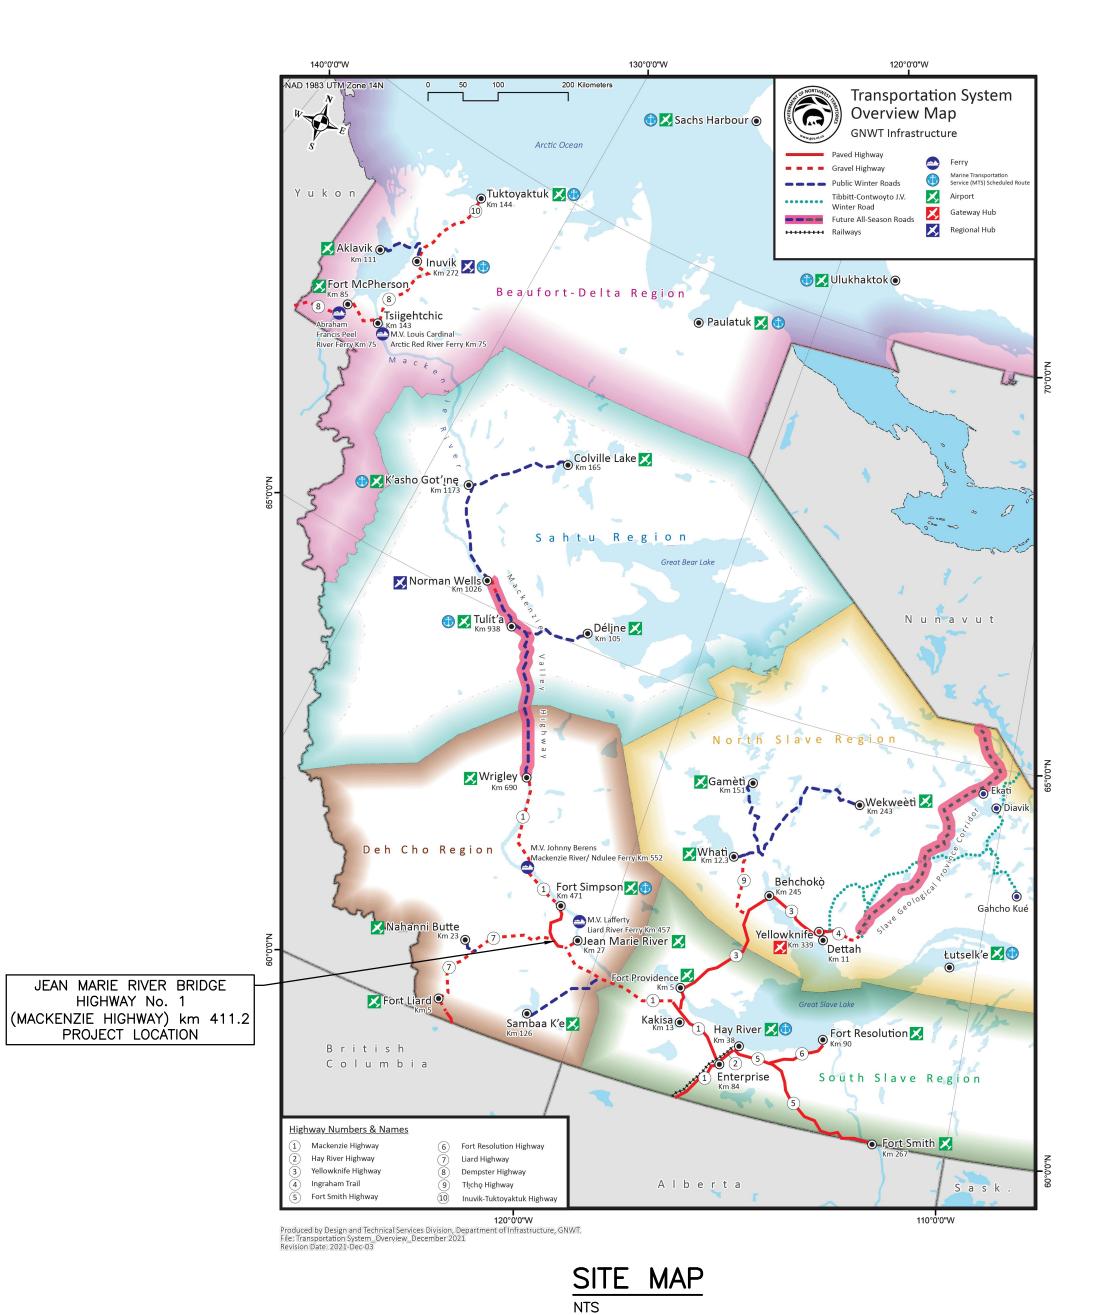

# Government of Northwest Territories Bridge Replacement Project No. SC-INF01-6081-2023 JEAN MARIE RIVER BRIDGE HIGHWAY No. 1 (MACKENZIE HIGHWAY) km 411.2

ISSUED FOR CONSTRUCTION