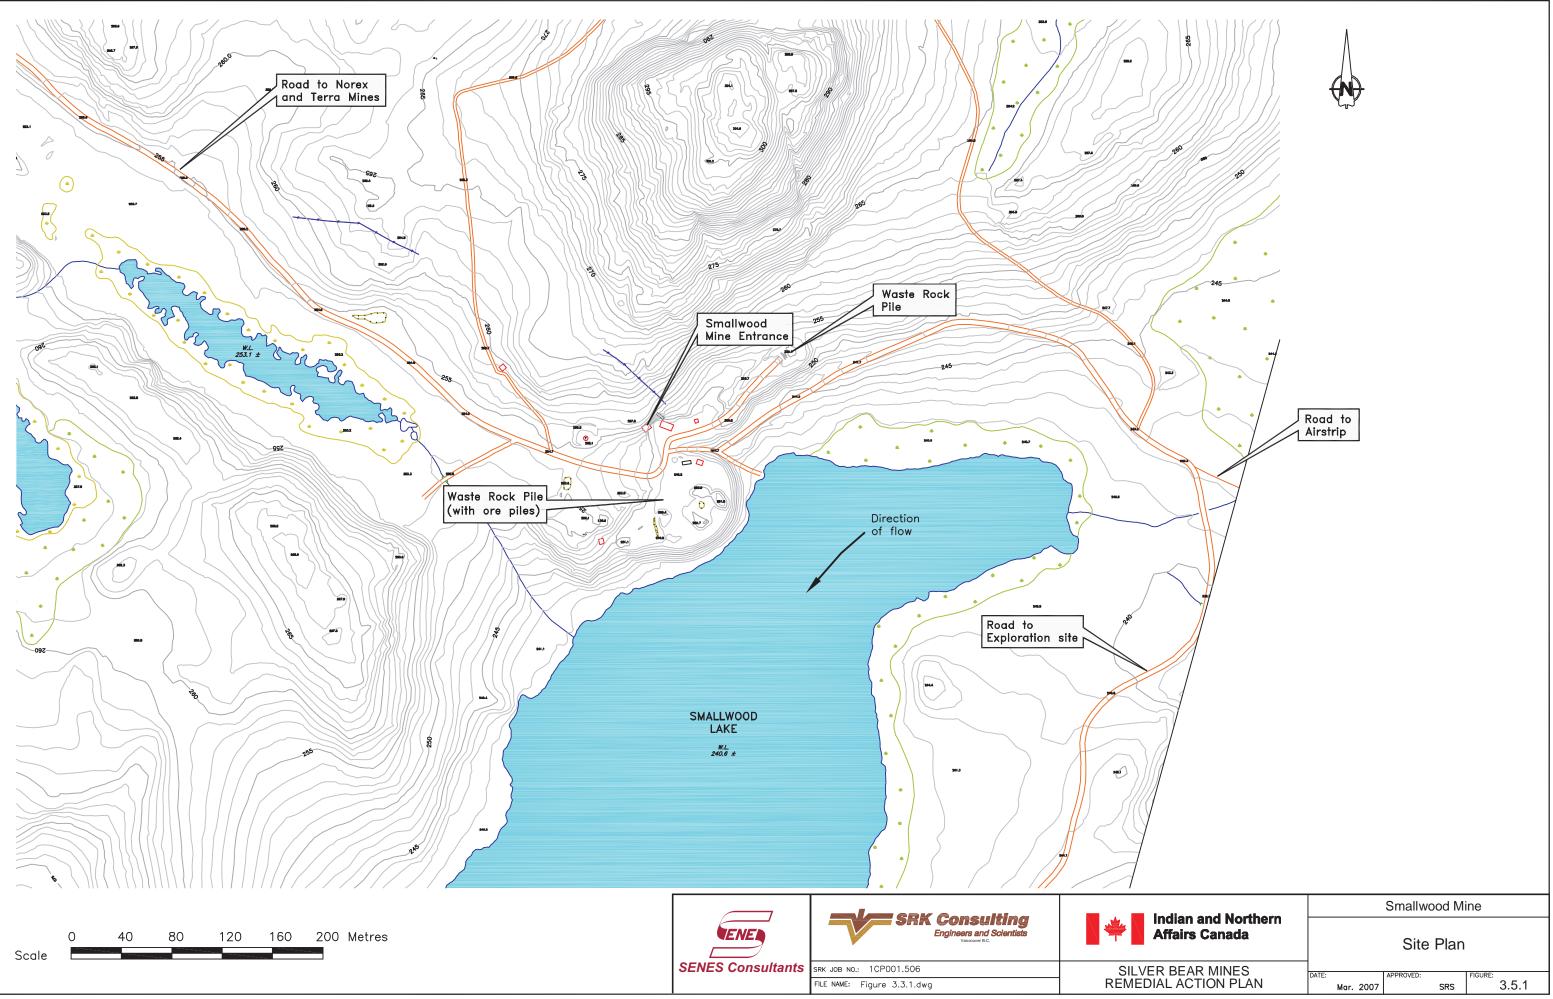

## Annex A-1

Report: Silver Bear Mines Remedial Action Plan with **Project Update – PART 3** 







| Norex Mine and Graham Vein    |  |  |  |
|-------------------------------|--|--|--|
| Site Plan                     |  |  |  |
| DATE: APPROVED: FIGURE: 3.4.1 |  |  |  |
|                               |  |  |  |



|                                       | Norex Mine and Graham Vein                     |  |  |
|---------------------------------------|------------------------------------------------|--|--|
| Indian and Northern<br>Affairs Canada | Aerial Photo                                   |  |  |
| /ER BEAR MINES<br>DIAL ACTION PLAN    | DATE: APPROVED: FIGURE:<br>Mar. 2007 SRS 3.4.2 |  |  |







| ER BEAR MINES    |  |
|------------------|--|
| DIAL ACTION PLAN |  |
|                  |  |





File Ref: Ji\01\_SITES\Silver Bear NT\IACAD\REPORT FIGURES\Figure 3.3.5.dwg















|                                       | Silver Bear Mines             |           |               |
|---------------------------------------|-------------------------------|-----------|---------------|
| Indian and Northern<br>Affairs Canada | Typical Sections - Dams       |           |               |
| ER BEAR MINES<br>DIAL ACTION PLAN     | DATE <sup>.</sup><br>Sep 2007 | APPROVED: | FIGURE: 6.2.3 |
|                                       |                               |           | 0.2.0         |







| ladion and Nadham                     | Terra Mine                          |