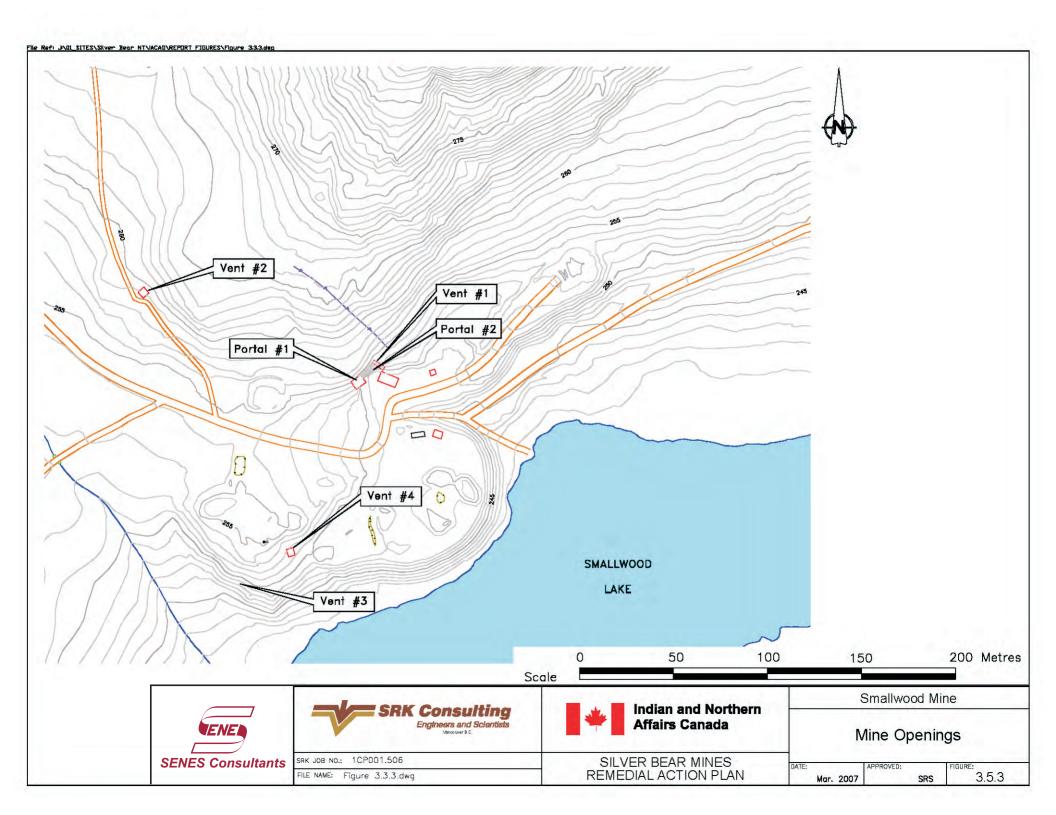

Report: Silver Bear Mines Remedial Action Plan with **Project Update – PART 3** 







| Norex Mine and Graham Vein    |  |  |  |
|-------------------------------|--|--|--|
| Site Plan                     |  |  |  |
| DATE: APPROVED: FIGURE: 3.4.1 |  |  |  |
|                               |  |  |  |



|                                       | Norex Mine and Graham Vein                     |  |  |
|---------------------------------------|------------------------------------------------|--|--|
| Indian and Northern<br>Affairs Canada | Aerial Photo                                   |  |  |
| /ER BEAR MINES<br>DIAL ACTION PLAN    | DATE: APPROVED: FIGURE:<br>Mar. 2007 SRS 3.4.2 |  |  |







| ER BEAR MINES    |  |
|------------------|--|
| DIAL ACTION PLAN |  |
|                  |  |





File Ref: Ji\01\_SITES\Silver Bear NT\IACAD\REPORT FIGURES\Figure 3.3.5.dwg















|                                       | Silver Bear Mines             |           |               |
|---------------------------------------|-------------------------------|-----------|---------------|
| Indian and Northern<br>Affairs Canada | Typical Sections - Dams       |           |               |
| ER BEAR MINES<br>DIAL ACTION PLAN     | DATE <sup>.</sup><br>Sep 2007 | APPROVED: | FIGURE: 6.2.3 |
|                                       |                               |           | 0.2.0         |







| ladion and Nadham                     | Terra Mine                          |           |               |
|---------------------------------------|-------------------------------------|---