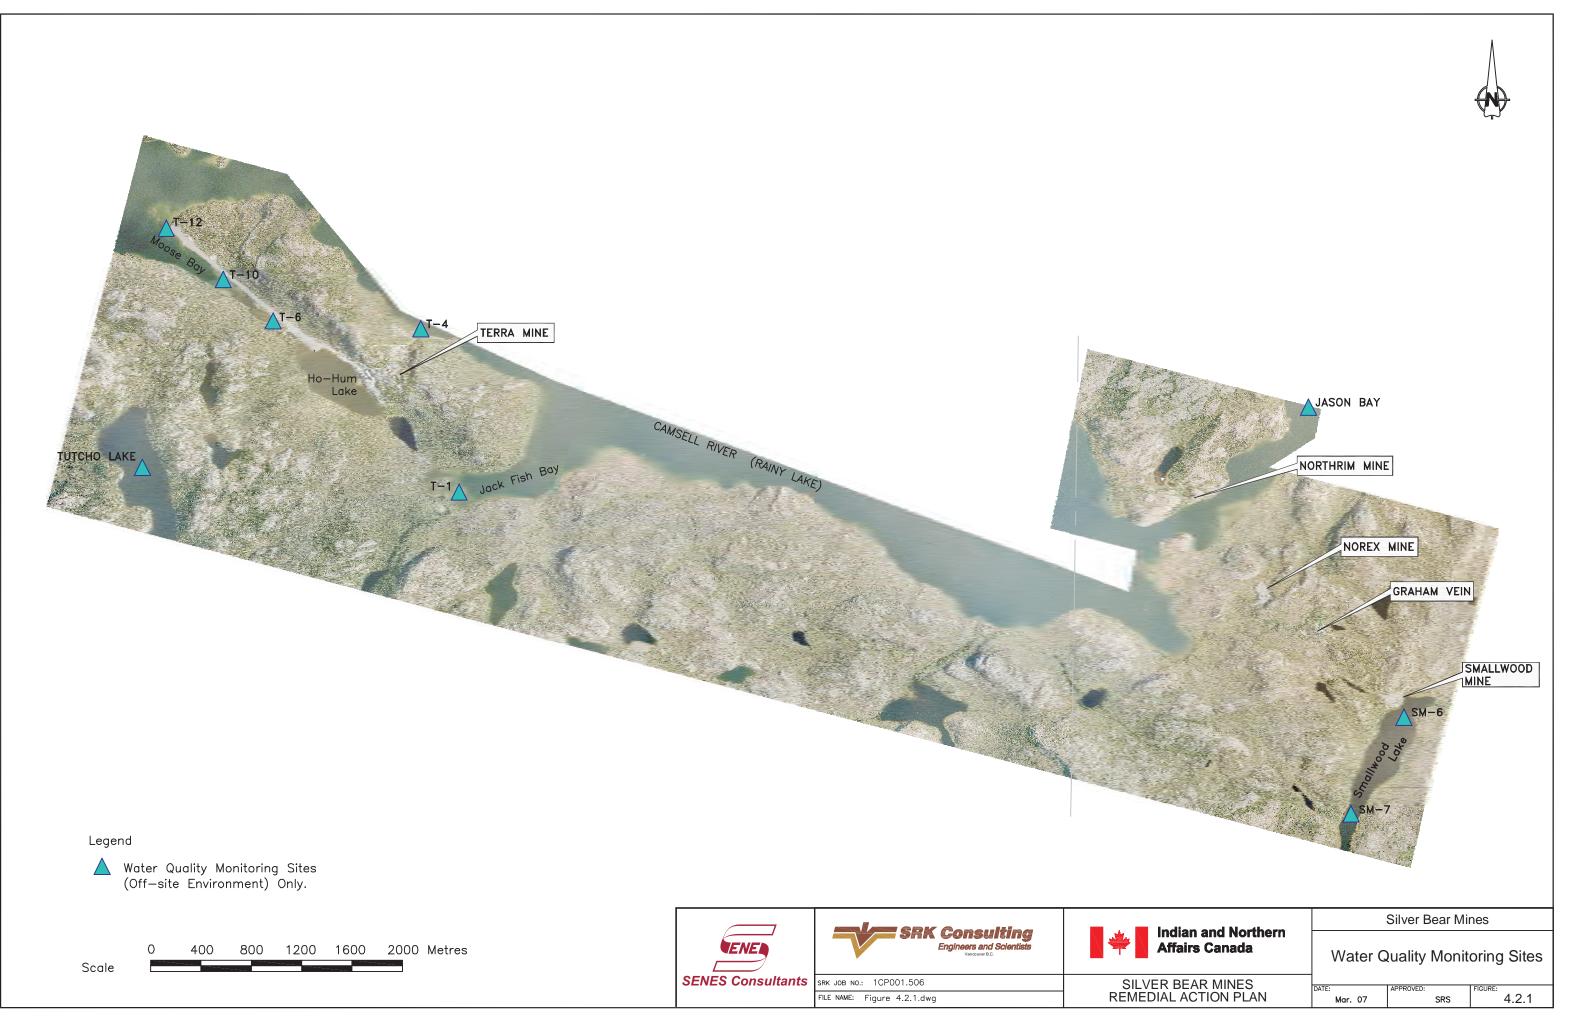

| Norex Mine and Graham Vein    |  |  |  |
|-------------------------------|--|--|--|
| Site Plan                     |  |  |  |
| DATE: APPROVED: FIGURE: 3.4.1 |  |  |  |
|                               |  |  |  |



|                                       | Norex Mine and Graham Vein                     |  |  |
|---------------------------------------|------------------------------------------------|--|--|
| Indian and Northern<br>Affairs Canada | Aerial Photo                                   |  |  |
| /ER BEAR MINES<br>DIAL ACTION PLAN    | DATE: APPROVED: FIGURE:<br>Mar. 2007 SRS 3.4.2 |  |  |







| ER BEAR MINES    |  |
|------------------|--|
| DIAL ACTION PLAN |  |
|                  |  |





File Ref: Ji\01\_SITES\Silver Bear NT\IACAD\REPORT FIGURES\Figure 3.3.5.dwg















|                                       | Silver Bear Mines             |           |               |
|---------------------------------------|-------------------------------|-----------|---------------|
| Indian and Northern<br>Affairs Canada | Typical Sections - Dams       |           |               |
| ER BEAR MINES<br>DIAL ACTION PLAN     | DATE <sup>.</sup><br>Sep 2007 | APPROVED: | FIGURE: 6.2.3 |
|                                       |                               |           | 0.2.0         |







| ladion and Nadham                     | Terra Mine                          |           |               |
|---------------------------------------|-------------------------------------|-----------|---------------|
| Indian and Northern<br>Affairs Canada | Overview<br>T