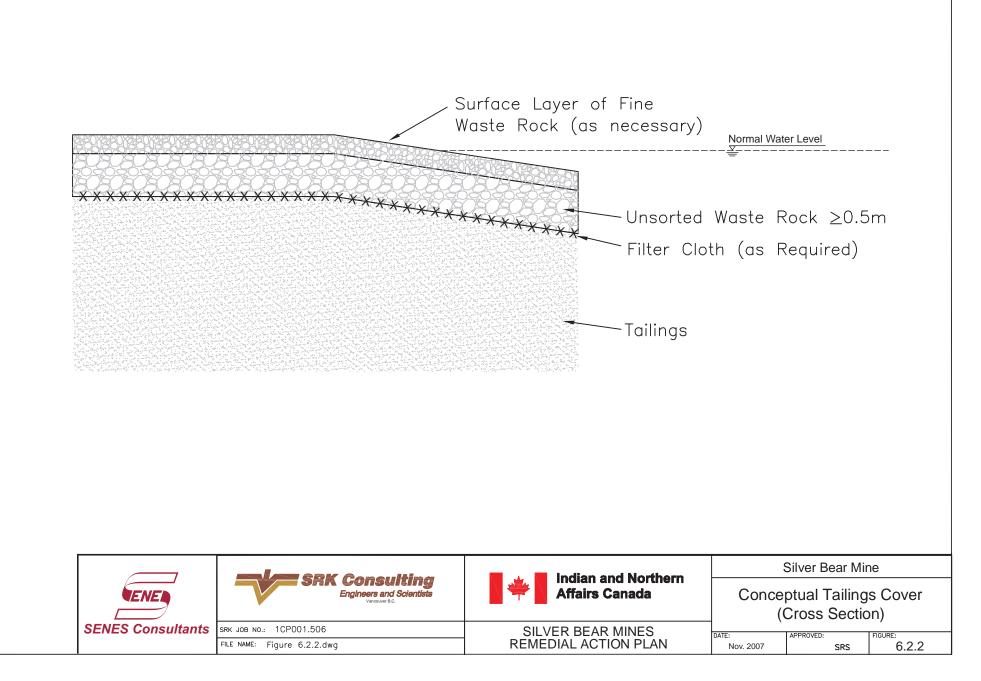

| Norex Mine and Graham Vein    |  |  |  |
|-------------------------------|--|--|--|
| Site Plan                     |  |  |  |
| DATE: APPROVED: FIGURE: 3.4.1 |  |  |  |
|                               |  |  |  |



|                                       | Norex Mine and Graham Vein                     |  |  |
|---------------------------------------|------------------------------------------------|--|--|
| Indian and Northern<br>Affairs Canada | Aerial Photo                                   |  |  |
| /ER BEAR MINES<br>DIAL ACTION PLAN    | DATE: APPROVED: FIGURE:<br>Mar. 2007 SRS 3.4.2 |  |  |







| ER BEAR MINES    |  |
|------------------|--|
| DIAL ACTION PLAN |  |
|                  |  |





File Ref: Ji\01\_SITES\Silver Bear NT\IACAD\REPORT FIGURES\Figure 3.3.5.dwg















|                                       | Silver Bear Mines             |           |               |
|---------------------------------------|-------------------------------|-----------|---------------|
| Indian and Northern<br>Affairs Canada | Typical Sections - Dams       |           |               |
| ER BEAR MINES<br>DIAL ACTION PLAN     | DATE <sup>.</sup><br>Sep 2007 | APPROVED: | FIGURE: 6.2.3 |
|                                       |                               |           | 0.2.0         |







| ladion and Nadham                     | Terra Mine                          |           |               |
|---------------------------------------|-------------------------------------|-----------|---------------|
| Indian and Northern<br>Affairs Canada | Overview<br>Terra M