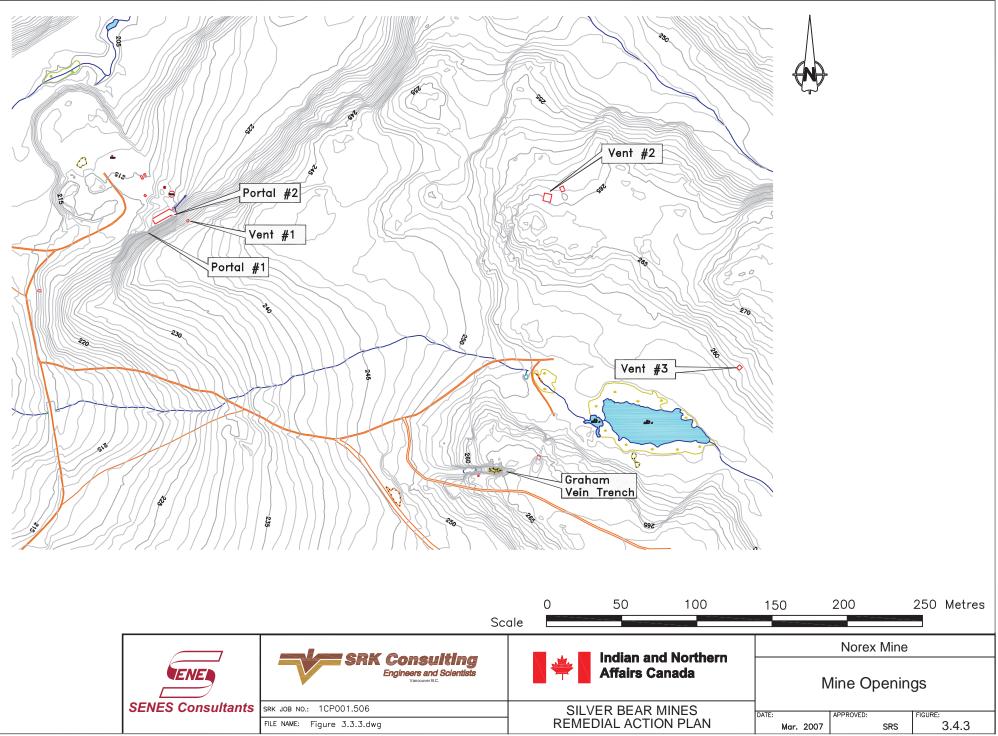

## Annex A-1

Report: Silver Bear Mines Remedial Action Plan with **Project Update – PART 3** 

| Norex Mine and Graham Vein    |  |  |  |
|-------------------------------|--|--|--|
| Site Plan                     |  |  |  |
| DATE: APPROVED: FIGURE: 3.4.1 |  |  |  |
|                               |  |  |  |