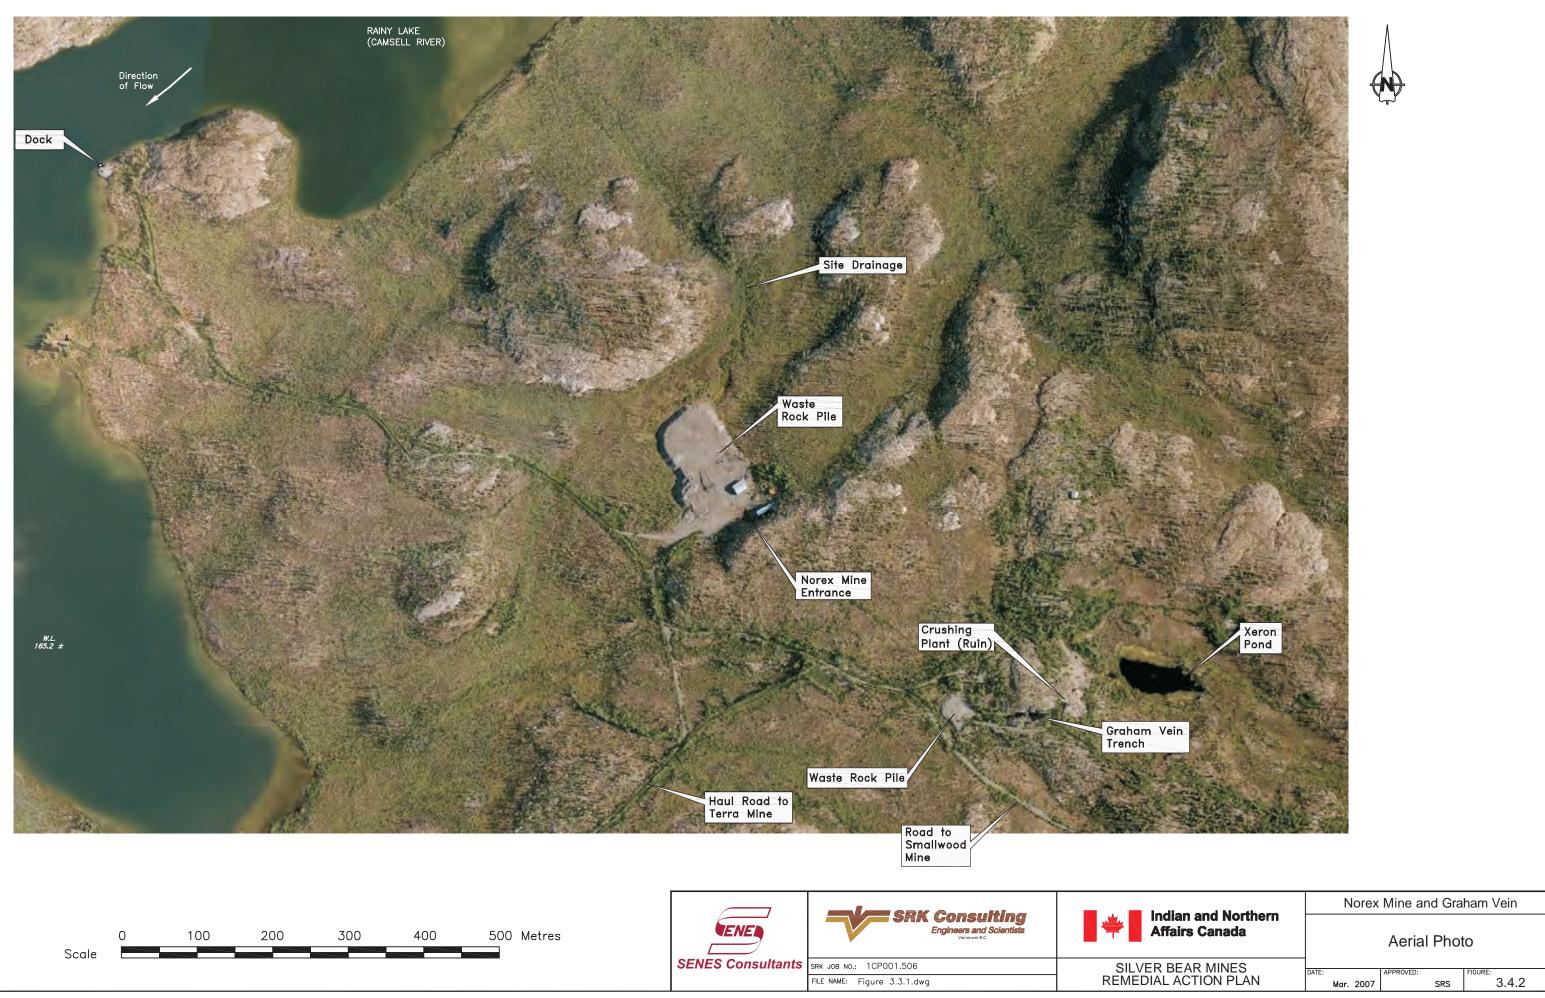

|                                       | Norex Mine and Graham Vein                     |  |  |
|---------------------------------------|------------------------------------------------|--|--|
| Indian and Northern<br>Affairs Canada | Aerial Photo                                   |  |  |
| /ER BEAR MINES<br>DIAL ACTION PLAN    | DATE: APPROVED: FIGURE:<br>Mar. 2007 SRS 3.4.2 |  |  |