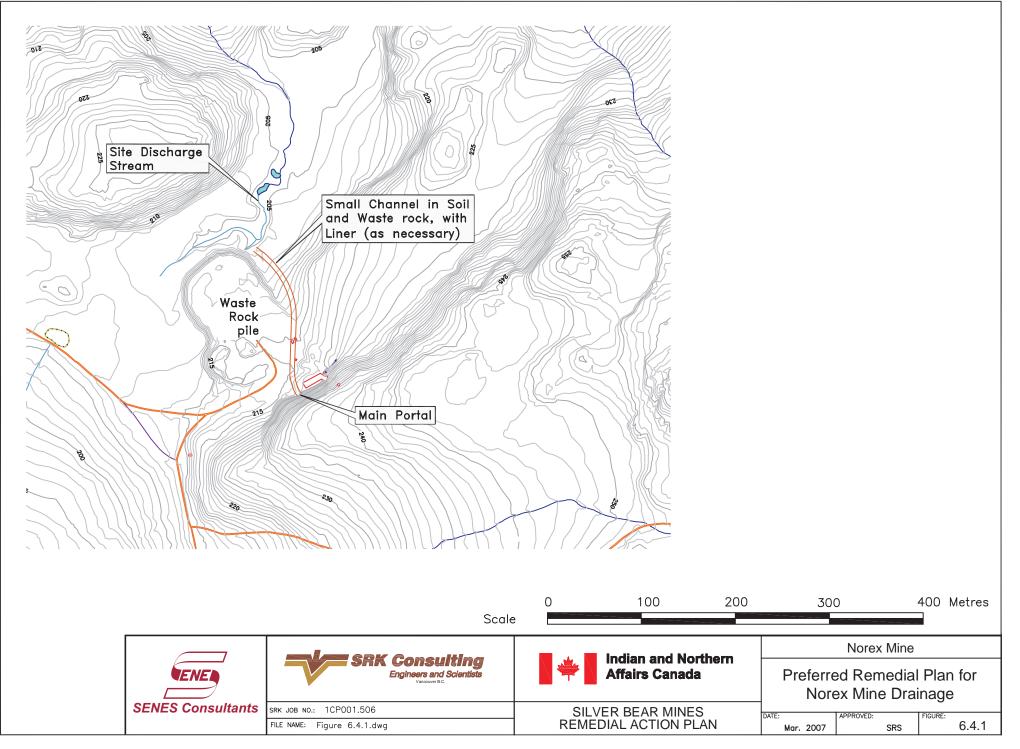

---------------|-----------|---------------|
| Indian and Northern<br>Affairs Canada | Typical Sections - Dams       |           |               |
| ER BEAR MINES<br>DIAL ACTION PLAN     | DATE <sup>.</sup><br>Sep 2007 | APPROVED: | FIGURE: 6.2.3 |
|                                       |                               |           | 0.2.0         |







| ladion and Nadham                     | Terra Mine                          |           |               |
|---------------------------------------|-------------------------------------|-----------|---------------|
| Indian and Northern<br>Affairs Canada | Overview<br>Terra Mine Closure Plan |           |               |
| ER BEAR MINES<br>IAL ACTION PLAN      | DATE <sup>.</sup><br>Nov 2007       | APPROVED: | FIGURE: 6.2.4 |



6.3.1





| Indian and Northern | Silver Bear Mines         |           |               |
|---------------------|---------------------------|-----------|---------------|
| Indian and Northern | Examples of Seals for     |           |               |
| Affairs Canada      | Underground Mine Openings |           |               |
| /ER BEAR MINES      | DATE:                     | APPROVED: | FIGURE: 6.6.1 |
| DIAL ACTION PLAN    | Mar. 2007                 | SRS       |               |

## File Ref: J:\01\_SITES\SIlver Bear NT\IACAD\REPORT FIGURES\Figure 6.2.2.dwg