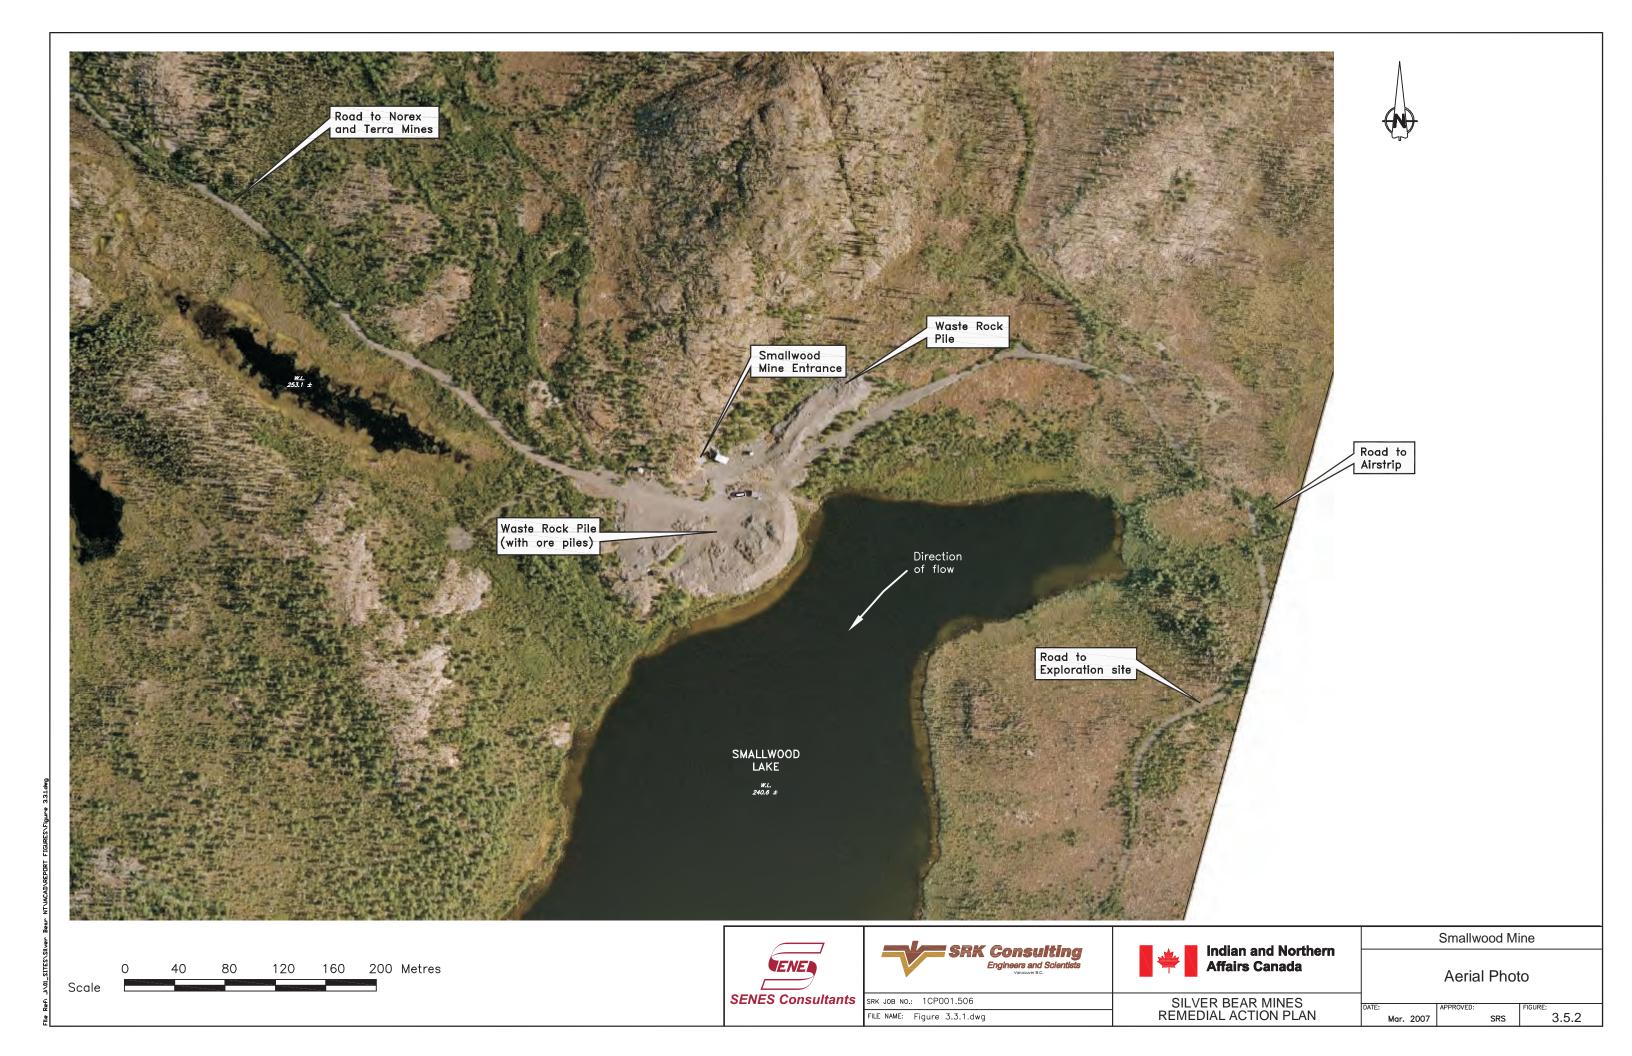

Report: Silver Bear Mines Remedial Action Plan with **Project Update – PART 3** 







| Norex Mine and Graham Vein    |  |  |  |
|-------------------------------|--|--|--|
| Site Plan                     |  |  |  |
| DATE: APPROVED: FIGURE: 3.4.1 |  |  |  |
|                               |  |  |  |



|                                       | Norex Mine and Graham Vein                     |  |  |
|---------------------------------------|------------------------------------------------|--|--|
| Indian and Northern<br>Affairs Canada | Aerial Photo                                   |  |  |
| /ER BEAR MINES<br>DIAL ACTION PLAN    | DATE: APPROVED: FIGURE:<br>Mar. 2007 SRS 3.4.2 |  |  |







| ER BEAR MINES    |  |
|------------------|--|
| DIAL ACTION PLAN |  |
|                  |  |





File Ref: Ji\01\_SITES\Silver Bear NT\IACAD\REPORT FIGURES\Figure 3.3.5.dwg















|                                       | Silver Bear Mines             |           |               |
|---------------------------------------|-------------------------------|-----------|---------------|
| Indian and Northern<br>Affairs Canada | Typical Sections - Dams       |           |               |
| ER BEAR MINES<br>DIAL ACTION PLAN     | DATE <sup>.</sup><br>Sep 2007 | APPROVED: | FIGURE: 6.2.3 |
|                                       |                               |           | 0.2.0         |







| ladion and Nadham                     | Terra Mine                          |           |               |
|---------------------------------------|-------------------------------------|-