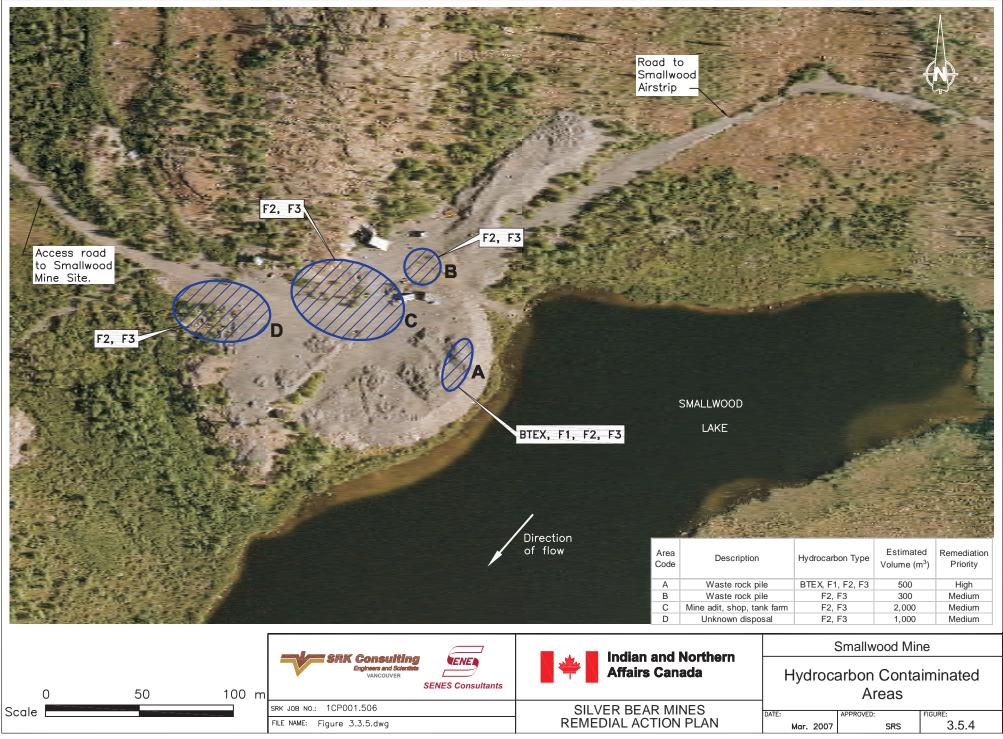

| Norex Mine and Graham Vein    |  |  |  |
|-------------------------------|--|--|--|
| Site Plan                     |  |  |  |
| DATE: APPROVED: FIGURE: 3.4.1 |  |  |  |
|                               |  |  |  |



|                                       | Norex Mine and Graham Vein                     |  |  |
|---------------------------------------|------------------------------------------------|--|--|
| Indian and Northern<br>Affairs Canada | Aerial Photo                                   |  |  |
| /ER BEAR MINES<br>DIAL ACTION PLAN    | DATE: APPROVED: FIGURE:<br>Mar. 2007 SRS 3.4.2 |  |  |







| ER BEAR MINES    |  |
|------------------|--|
| DIAL ACTION PLAN |  |
|                  |  |





File Ref: Ji\01\_SITES\Silver Bear NT\IACAD\REPORT FIGURES\Figure 3.3.5.dwg















|                                       | Silver Bear Mines             |           |               |
|---------------------------------------|-------------------------------|-----------|---------------|
| Indian and Northern<br>Affairs Canada | Typical Sections - Dams       |           |               |
| ER BEAR MINES<br>DIAL ACTION PLAN     | DATE <sup>.</sup><br>Sep 2007 | APPROVED: | FIGURE: 6.2.3 |
|                                       |                               |           | 0.2.0         |







| ladion and Nadham                     | Terra Mine                          |           |               |
|---------------------------------------|-------------------------------------|-----------|---------------|
| Indian and Northern<br>Affairs Canada | Overview<br