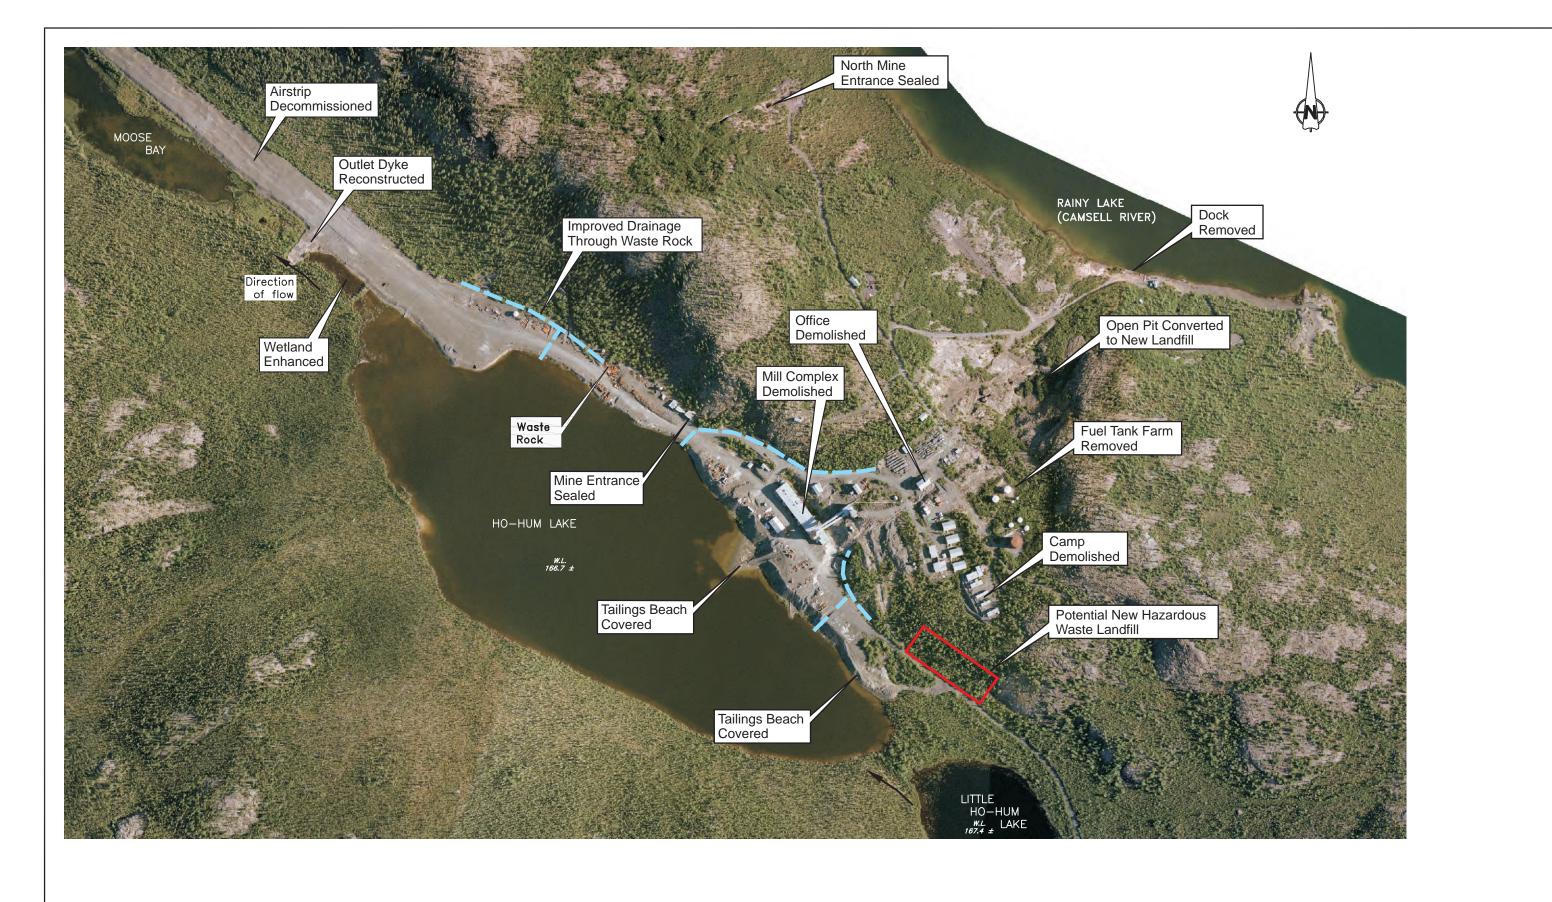

| ladion and Nadham                     | Terra Mine                          |           |               |
|---------------------------------------|-------------------------------------|-----------|---------------|
| Indian and Northern<br>Affairs Canada | Overview<br>Terra Mine Closure Plan |           |               |
| ER BEAR MINES<br>IAL ACTION PLAN      | DATE <sup>.</sup><br>Nov 2007       | APPROVED: | FIGURE: 6.2.4 |