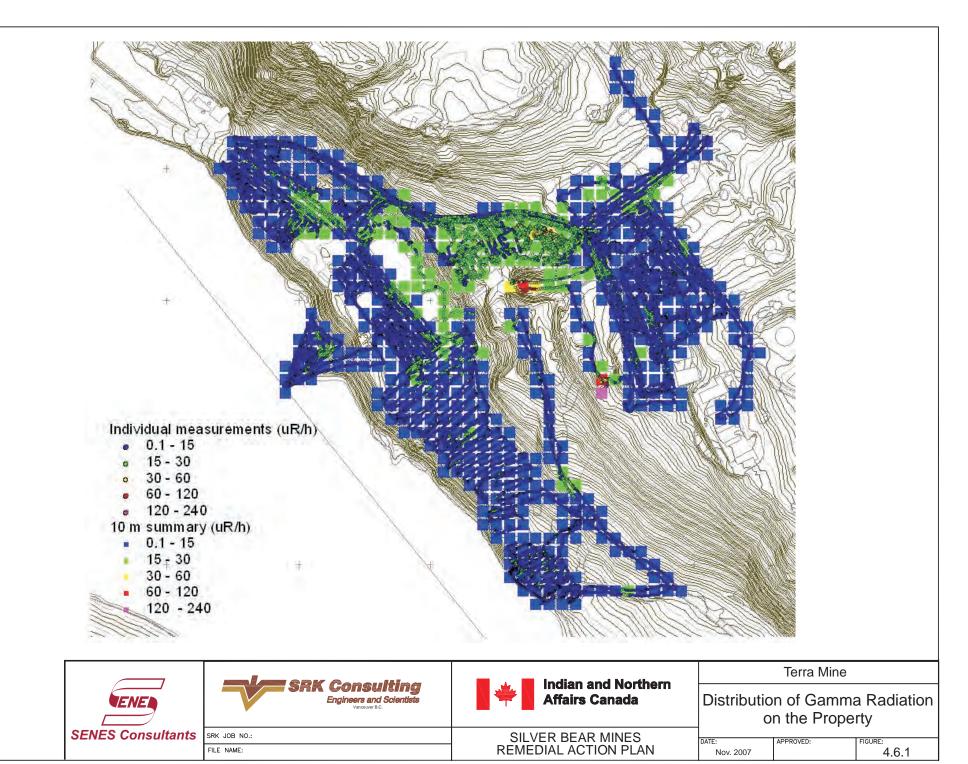

| Norex Mine and Graham Vein    |  |  |  |
|-------------------------------|--|--|--|
| Site Plan                     |  |  |  |
| DATE: APPROVED: FIGURE: 3.4.1 |  |  |  |
|                               |  |  |  |



|                                       | Norex Mine and Graham Vein                     |  |  |
|---------------------------------------|------------------------------------------------|--|--|
| Indian and Northern<br>Affairs Canada | Aerial Photo                                   |  |  |
| /ER BEAR MINES<br>DIAL ACTION PLAN    | DATE: APPROVED: FIGURE:<br>Mar. 2007 SRS 3.4.2 |  |  |







| ER BEAR MINES    |  |
|------------------|--|
| DIAL ACTION PLAN |  |
|                  |  |





File Ref: Ji\01\_SITES\Silver Bear NT\IACAD\REPORT FIGURES\Figure 3.3.5.dwg















|                                       | Silver Bear Mines             |           |               |
|---------------------------------------|-------------------------------|-----------|---------------|
| Indian and Northern<br>Affairs Canada | Typical Sections - Dams       |           |               |
| ER BEAR MINES<br>DIAL ACTION PLAN     | DATE <sup>.</sup><br>Sep 2007 | APPROVED: | FIGURE: 6.2.3 |
|                                       |                               |           | 0.2.0         |







| ladion and Nadham                     | Terra Mine                          |           |               |
|---------------------------------------|-------------------------------------|-----------|---------------|
| Indian and Northern<br>Affairs Canada | Overview<br>Ter