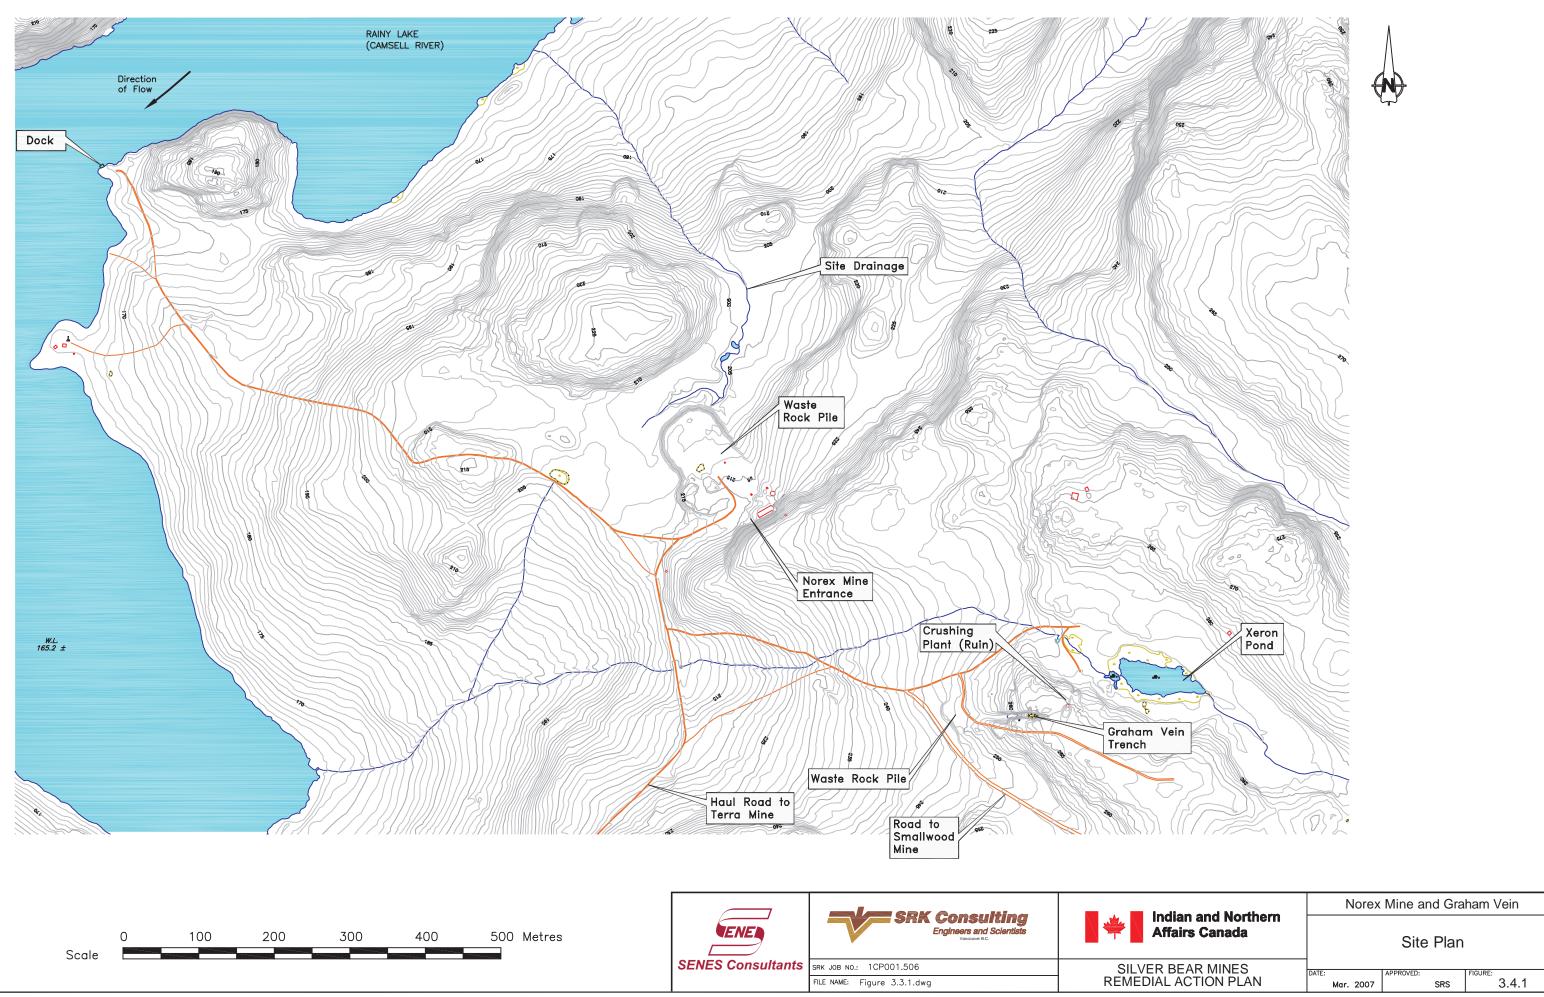

## Annex A-1

Report: Silver Bear Mines Remedial Action Plan with **Project Update – PART 3** 

| Norex Mine and Graham Vein    |  |  |  |
|-------------------------------|--|--|--|
| Site Plan                     |  |  |  |
| DATE: APPROVED: FIGURE: 3.4.1 |  |  |  |
|                               |  |  |  |