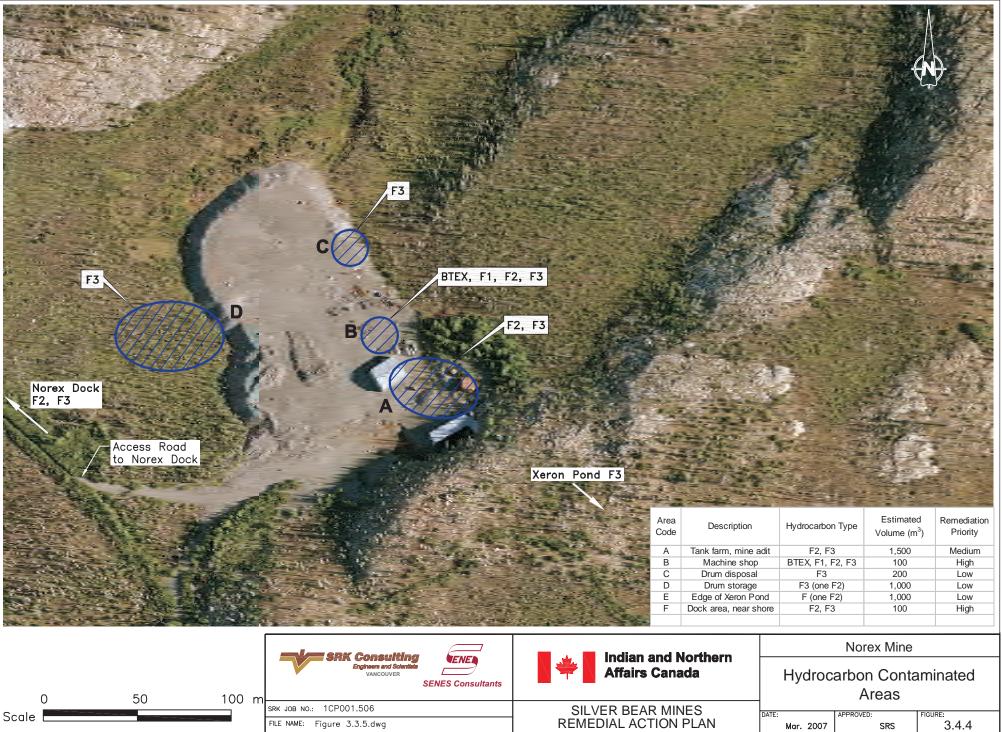

| ER BEAR MINES    |  |
|------------------|--|
| DIAL ACTION PLAN |  |
|                  |  |

File Ref: Ji\01\_SITES\Silver Bear NT\IACAD\REPORT FIGURES\Figure 3.3.5.dwg

|                                       | Silver Bear Mines             |           |               |
|---------------------------------------|-------------------------------|-----------|---------------|
| Indian and Northern<br>Affairs Canada | Typical Sections - Dams       |           |               |
| ER BEAR MINES<br>DIAL ACTION PLAN     | DATE <sup>.</sup><br>Sep 2007 | APPROVED: | FIGURE: 6.2.3 |
|                                       |                               |           | 0.2.0         |