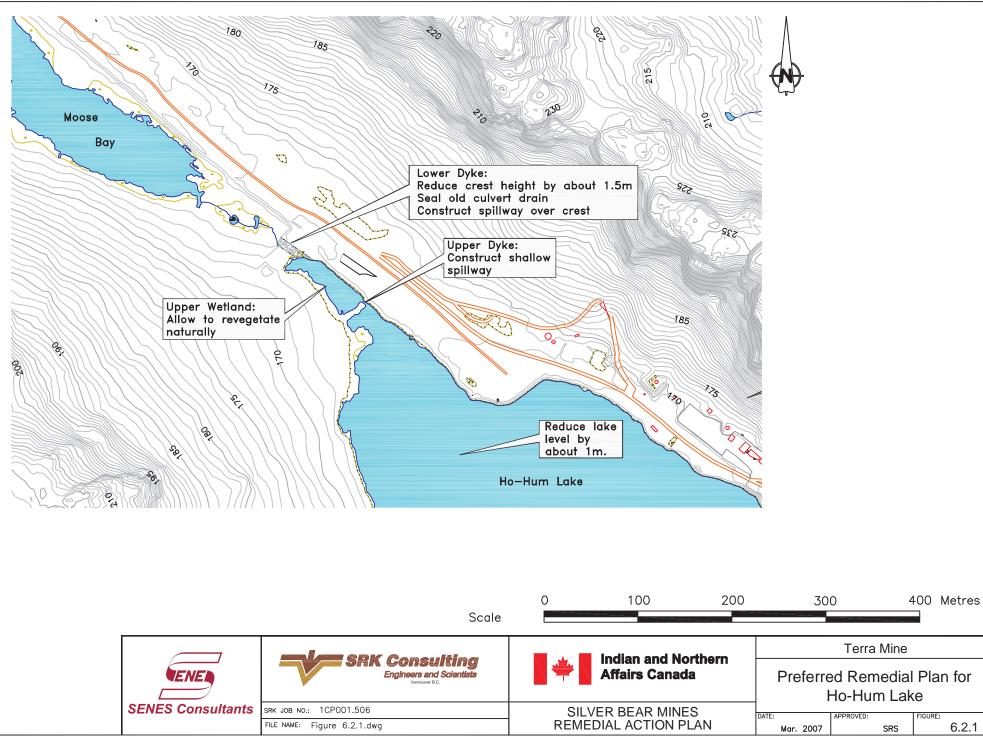

| Norex Mine and Graham Vein    |  |  |  |
|-------------------------------|--|--|--|
| Site Plan                     |  |  |  |
| DATE: APPROVED: FIGURE: 3.4.1 |  |  |  |
|                               |  |  |  |



|                                       | Norex Mine and Graham Vein                     |  |  |
|---------------------------------------|------------------------------------------------|--|--|
| Indian and Northern<br>Affairs Canada | Aerial Photo                                   |  |  |
| /ER BEAR MINES<br>DIAL ACTION PLAN    | DATE: APPROVED: FIGURE:<br>Mar. 2007 SRS 3.4.2 |  |  |







| ER BEAR MINES    |  |
|------------------|--|
| DIAL ACTION PLAN |  |
|                  |  |





File Ref: Ji\01\_SITES\Silver Bear NT\IACAD\REPORT FIGURES\Figure 3.3.5.dwg















|                                       | Silver Bear Mines             |           |               |
|---------------------------------------|-------------------------------|-----------|---------------|
| Indian and Northern<br>Affairs Canada | Typical Sections - Dams       |           |               |
| ER BEAR MINES<br>DIAL ACTION PLAN     | DATE <sup>.</sup><br>Sep 2007 | APPROVED: | FIGURE: 6.2.3 |
|                                       |                               |           | 0.2.0         |







| ladion and Nadham                     | Terra Mine                          |           |               |
|---------------------------------------|-------------------------------------|-----------|---------------|
| Indian and Northern<br>Affairs Canada | Overview<br>Terra