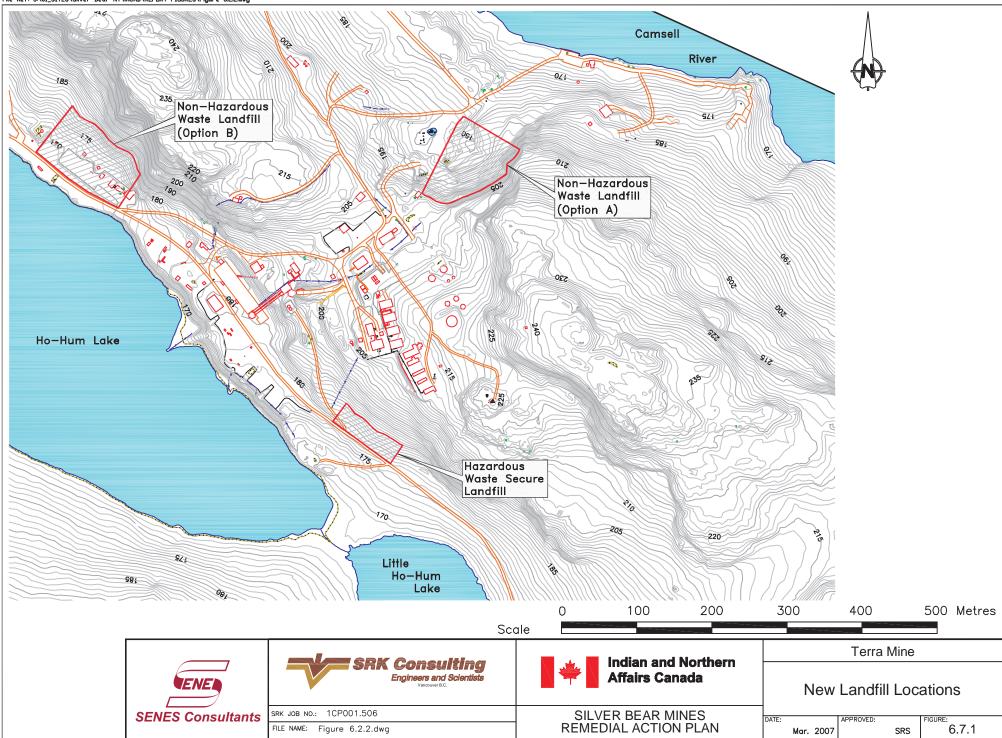

-------|
| Indian and Northern<br>Affairs Canada | Overview<br>Terra Mine Closure Plan |           |               |
| ER BEAR MINES<br>IAL ACTION PLAN      | DATE <sup>.</sup><br>Nov 2007       | APPROVED: | FIGURE: 6.2.4 |



6.3.1





| Indian and Northern | Silver Bear Mines         |           |               |
|---------------------|---------------------------|-----------|---------------|
| Indian and Northern | Examples of Seals for     |           |               |
| Affairs Canada      | Underground Mine Openings |           |               |
| /ER BEAR MINES      | DATE:                     | APPROVED: | FIGURE: 6.6.1 |
| DIAL ACTION PLAN    | Mar. 2007                 | SRS       |               |

## File Ref: J:\01\_SITES\SIlver Bear NT\IACAD\REPORT FIGURES\Figure 6.2.2.dwg