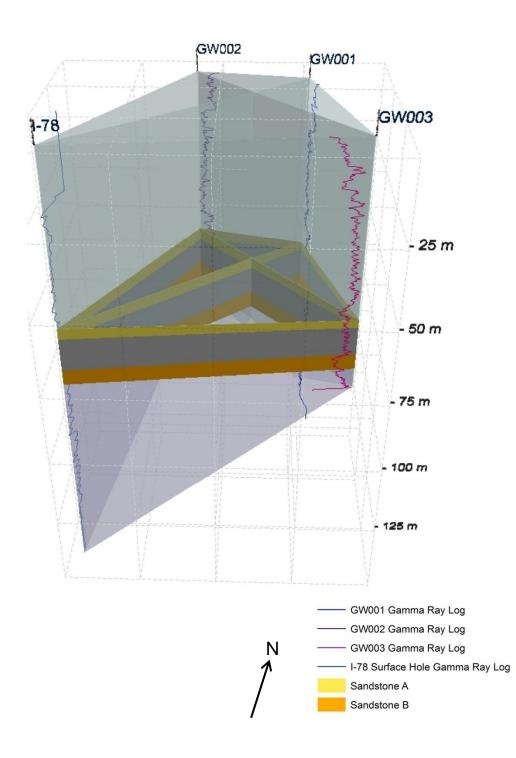

## Figures

- Figure A.3.1 Map Showing East Mackay Drilling Program Winter 2012-1013
- Figure A.3.2 As-Built Wellsite Plan (March 2013) of MGM-Shell East Mackay I-78
- Figure A.3.3 MGM-Shell East Mackay I-78 Water Well Fence Diagram GW001 View
- Figure A.3.4 MGM-Shell East Mackay I-78 Water Well Fence Diagram GW002 View
- Figure A.3.5 MGM-Shell East Mackay I-78 Water Well Fence Diagram GW003 View
- Figure A.3.6 MGM-Shell East Mackay I-78 Water Well Fence Diagram I-78 View
- Figure A.3.7 MGM-Shell East Mackay I-78 Water Well Fence Diagram GW001 Top View
- Figure A.4.1 Pre-Disturbance Soil Sample Locations
- Figure A.7.1 Pre-Disturbance Surface Water Sample Locations