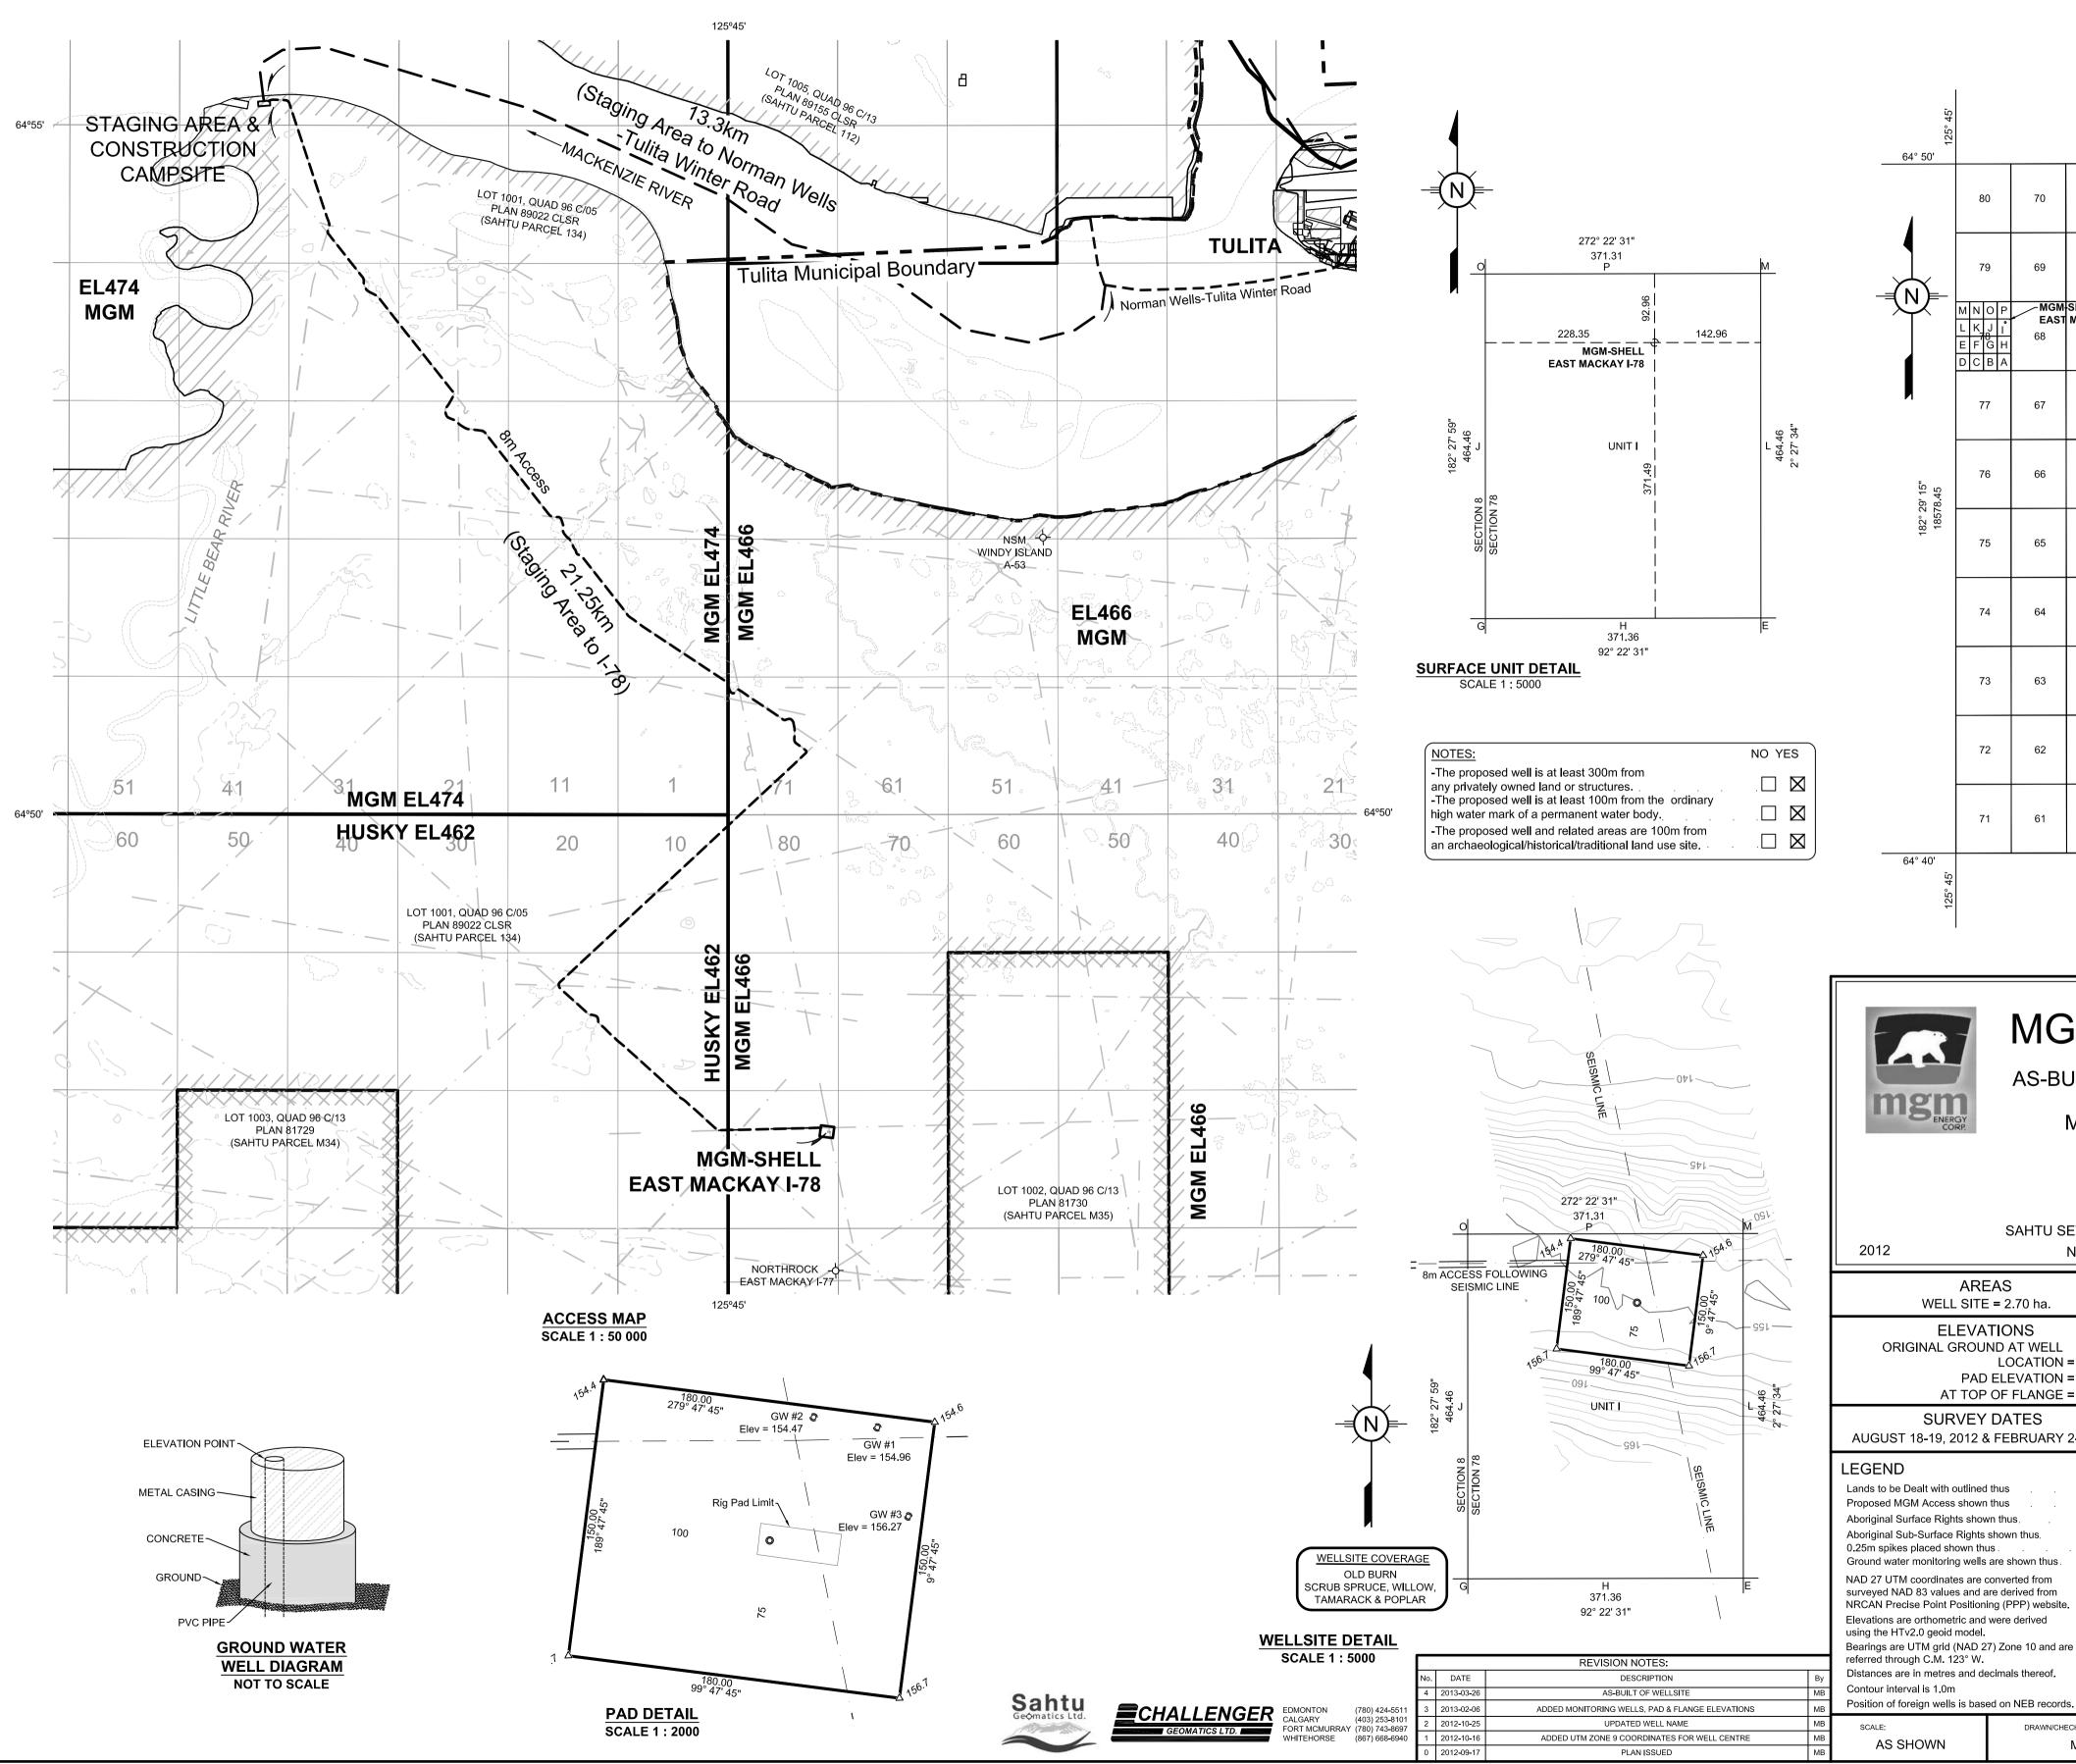

## Figures

- Figure A.3.1 Map Showing East Mackay Drilling Program Winter 2012-1013
- Figure A.3.2 As-Built Wellsite Plan (March 2013) of MGM-Shell East Mackay I-78
- Figure A.3.3 MGM-Shell East Mackay I-78 Water Well Fence Diagram GW001 View
- Figure A.3.4 MGM-Shell East Mackay I-78 Water Well Fence Diagram GW002 View
- Figure A.3.5 MGM-Shell East Mackay I-78 Water Well Fence Diagram GW003 View
- Figure A.3.6 MGM-Shell East Mackay I-78 Water Well Fence Diagram I-78 View
- Figure A.3.7 MGM-Shell East Mackay I-78 Water Well Fence Diagram GW001 Top View
- Figure A.4.1 Pre-Disturbance Soil Sample Locations
- Figure A.7.1 Pre-Disturbance Surface Water Sample Locations