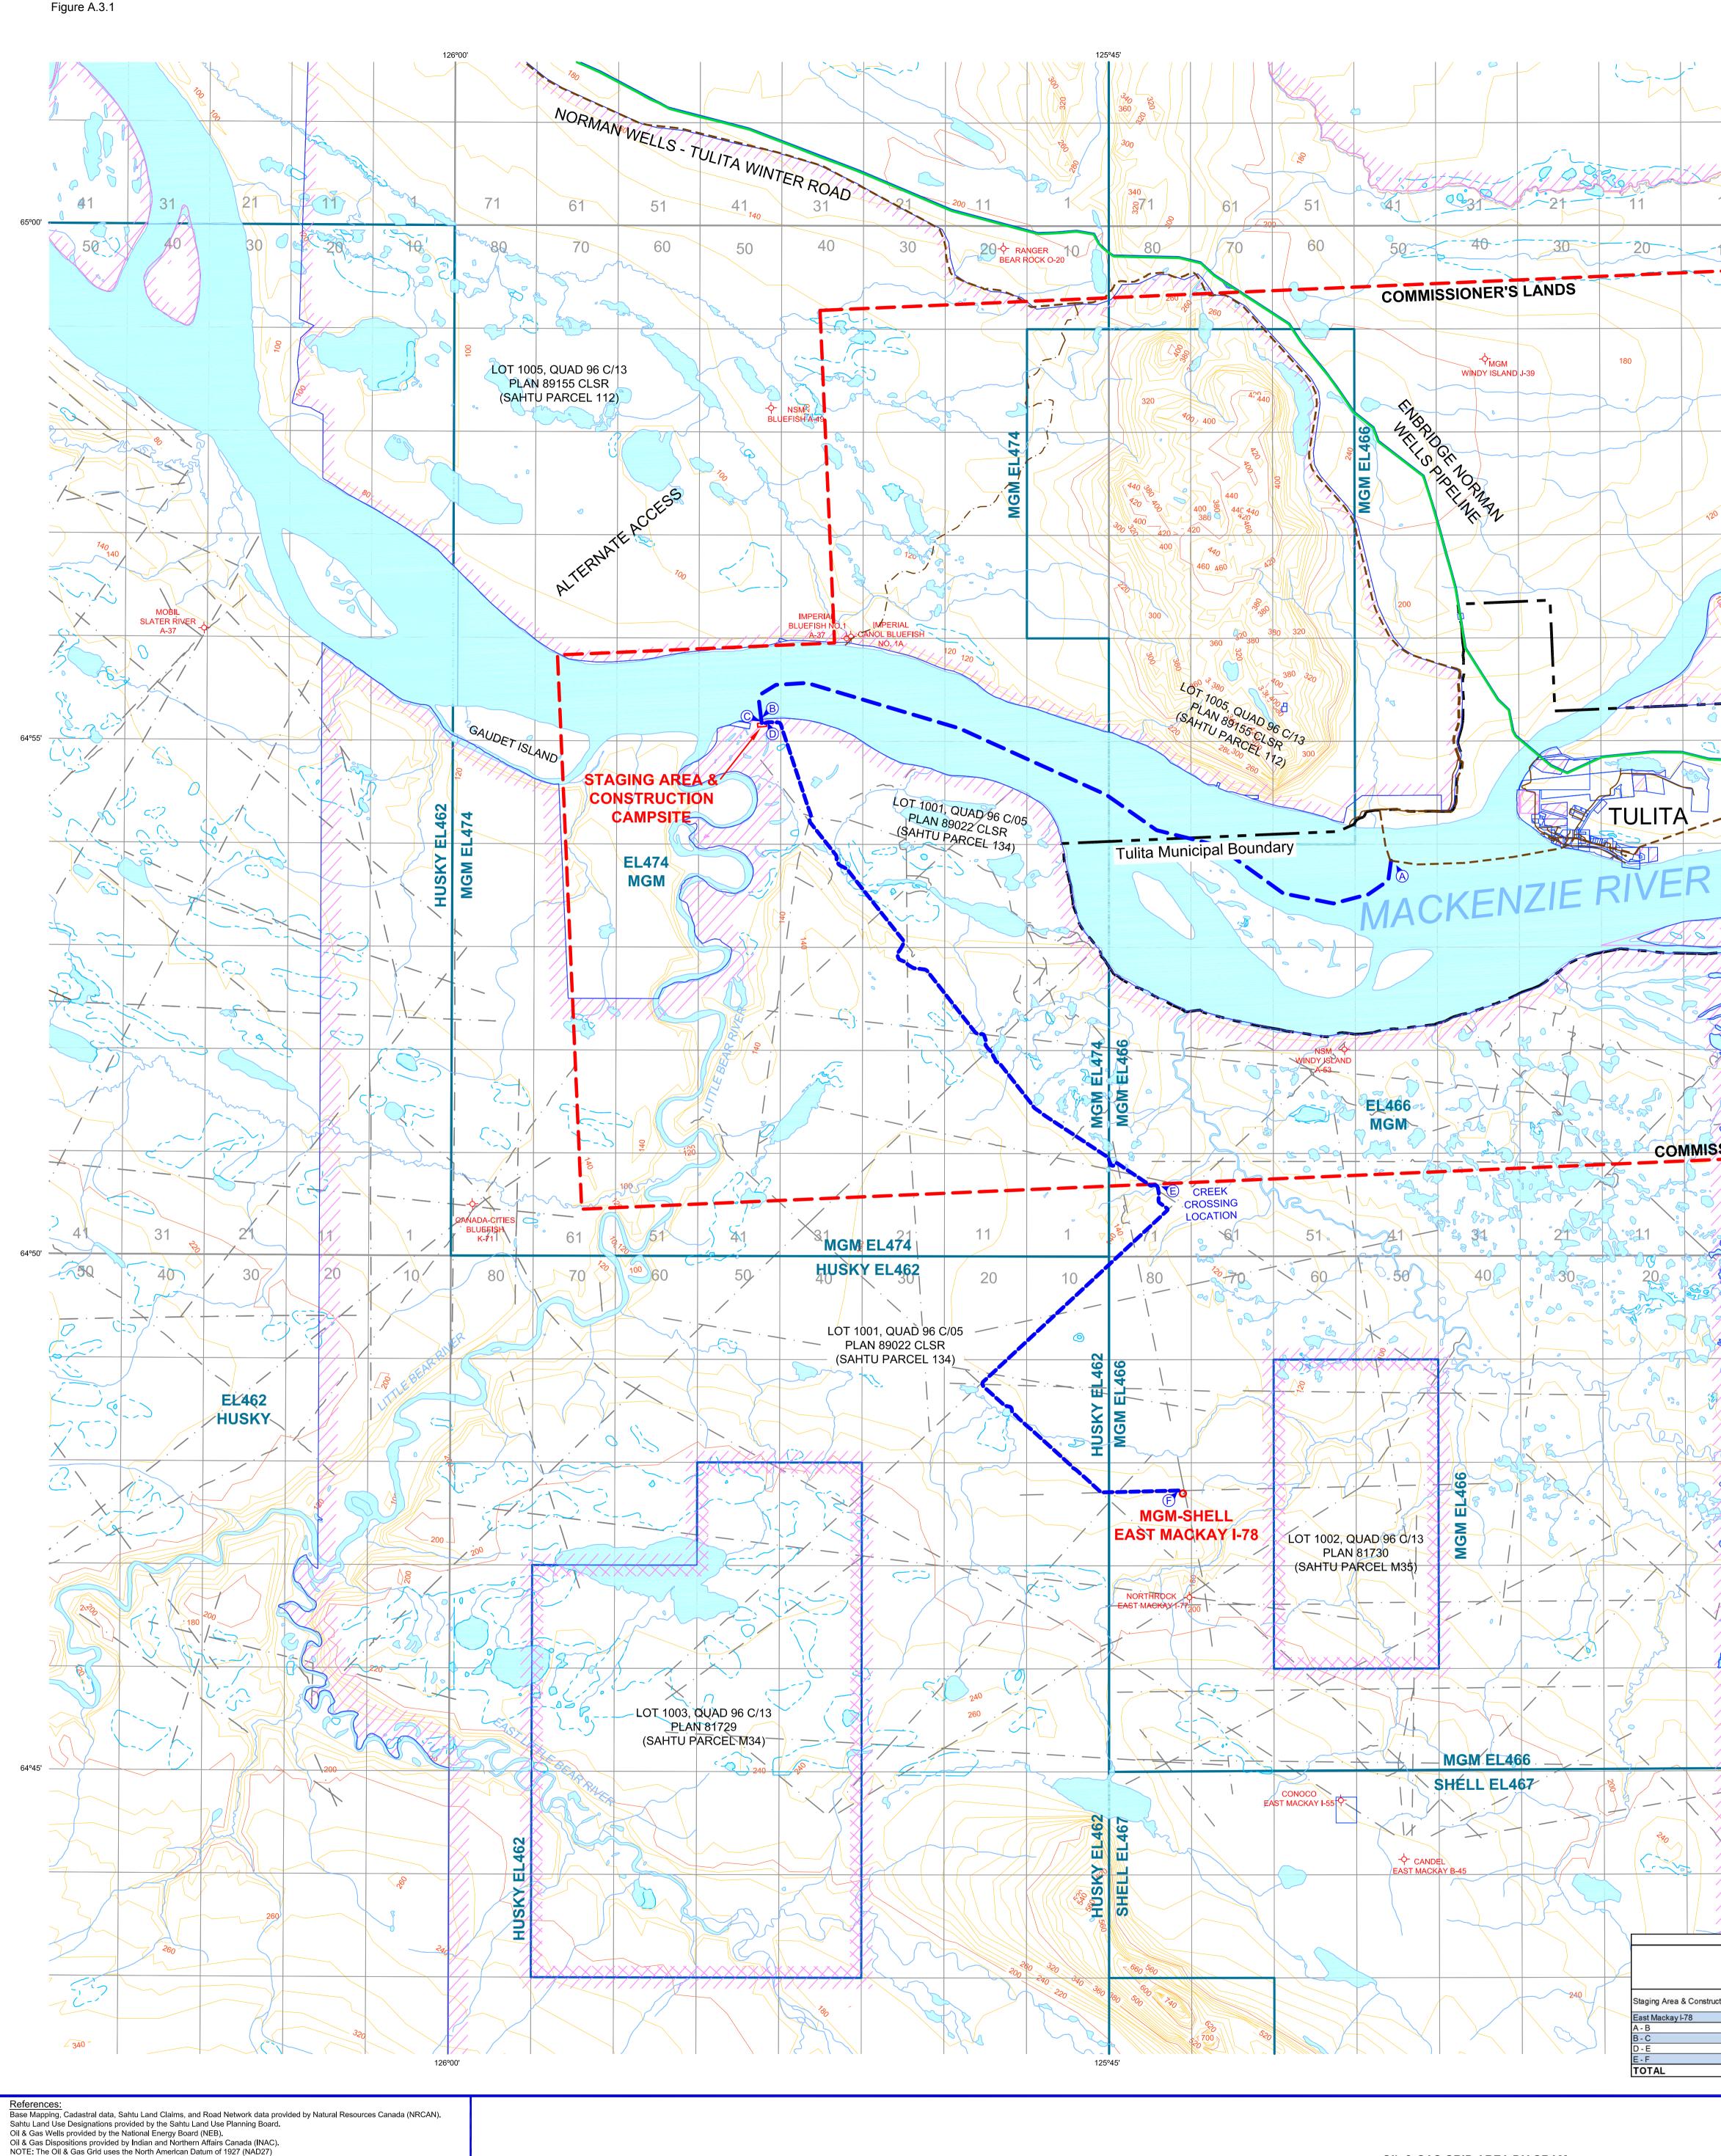

## Figures

- Figure A.3.1 Map Showing East Mackay Drilling Program Winter 2012-1013
- Figure A.3.2 As-Built Wellsite Plan (March 2013) of MGM-Shell East Mackay I-78
- Figure A.3.3 MGM-Shell East Mackay I-78 Water Well Fence Diagram GW001 View
- Figure A.3.4 MGM-Shell East Mackay I-78 Water Well Fence Diagram GW002 View
- Figure A.3.5 MGM-Shell East Mackay I-78 Water Well Fence Diagram GW003 View
- Figure A.3.6 MGM-Shell East Mackay I-78 Water Well Fence Diagram I-78 View
- Figure A.3.7 MGM-Shell East Mackay I-78 Water Well Fence Diagram GW001 Top View
- Figure A.4.1 Pre-Disturbance Soil Sample Locations
- Figure A.7.1 Pre-Disturbance Surface Water Sample Locations

| LEGE | N | [ | ) |  |
|------|---|---|---|--|
| _    |   |   |   |  |

Perenial Waterbody Wetlands. Perenial Watercourse Index Contours Intermediate Contours (20m Interval) Roads Winter Access Roads Cutlines.

Enbridge Norman Wells Pipeline

Aboriginal Surface & Subsurface Rights

Oil and Gas Parcels.

Aboriginal Surface Rights

| <u> </u> | Commissioner's La<br>Proposed 8m Acce<br>Proposed 8m Acce<br>Alternate 8m Acces<br>Proposed Well Loc<br>Ancillary Disturband |
|----------|------------------------------------------------------------------------------------------------------------------------------|
|          | WELL LEGEND                                                                                                                  |
|          | OIL WELL                                                                                                                     |
|          | 🕖 SUSPENDED OIL                                                                                                              |

📁 CAPPED OIL

Ø SUSPENDED

mmissioner's Lands. oposed 8m Access Route on Existing Seismic Line oposed 8m Access Route - New Cut. ernate 8m Access Route on Existing Seismic Line posed Well Locations cillary Disturbances.

📜 HEAVY OIL

🔶 ABANDONED OIL

X ABANDONED SERVICE O DRILLING

O LOCATION

💢 SERVICE

0 💋 STANDING - DRY & ABANDONED

| NO.                   |              |
|-----------------------|--------------|
| $\underline{A}$       |              |
| $\underline{\Lambda}$ |              |
| $\triangle$           |              |
| Δ                     | Remove Water |
| $\triangle$           |              |