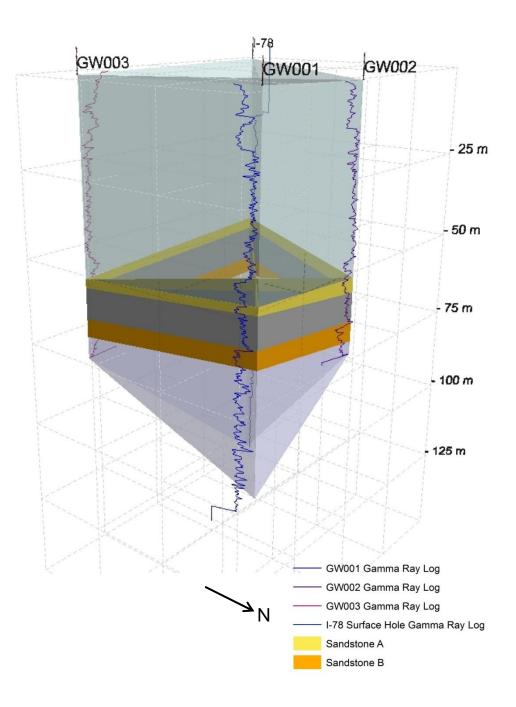

## Figures

- Figure A.3.1 Map Showing East Mackay Drilling Program Winter 2012-1013
- Figure A.3.2 As-Built Wellsite Plan (March 2013) of MGM-Shell East Mackay I-78
- Figure A.3.3 MGM-Shell East Mackay I-78 Water Well Fence Diagram GW001 View
- Figure A.3.4 MGM-Shell East Mackay I-78 Water Well Fence Diagram GW002 View
- Figure A.3.5 MGM-Shell East Mackay I-78 Water Well Fence Diagram GW003 View
- Figure A.3.6 MGM-Shell East Mackay I-78 Water Well Fence Diagram I-78 View
- Figure A.3.7 MGM-Shell East Mackay I-78 Water Well Fence Diagram GW001 Top View
- Figure A.4.1 Pre-Disturbance Soil Sample Locations
- Figure A.7.1 Pre-Disturbance Surface Water Sample Locations