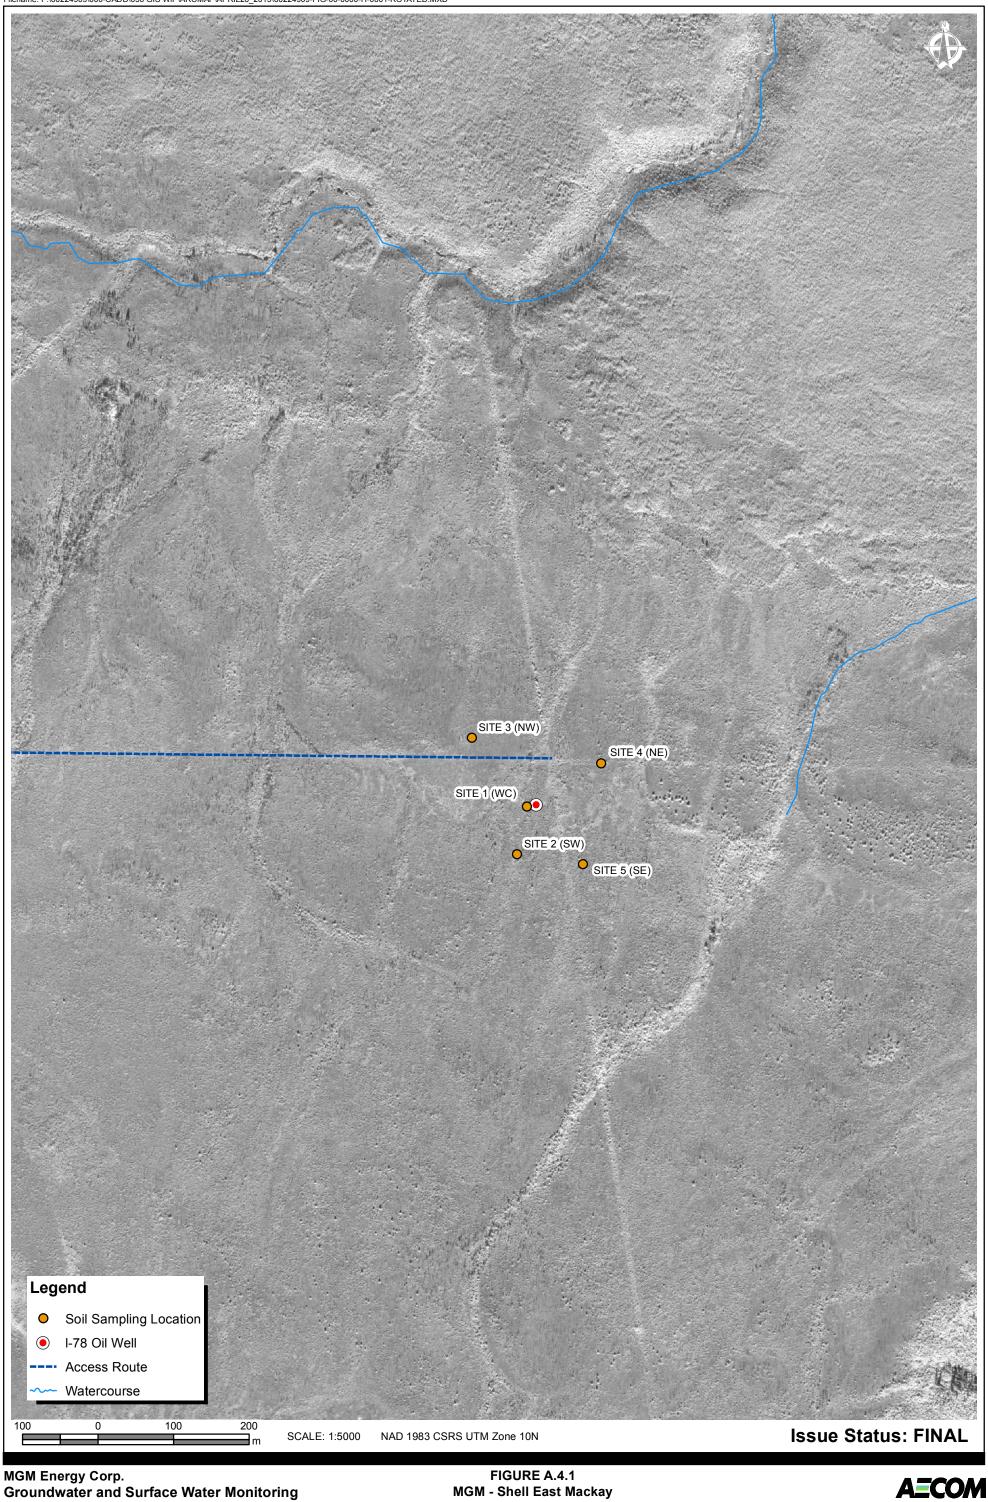

## Figures

- Figure A.3.1 Map Showing East Mackay Drilling Program Winter 2012-1013
- Figure A.3.2 As-Built Wellsite Plan (March 2013) of MGM-Shell East Mackay I-78
- Figure A.3.3 MGM-Shell East Mackay I-78 Water Well Fence Diagram GW001 View
- Figure A.3.4 MGM-Shell East Mackay I-78 Water Well Fence Diagram GW002 View
- Figure A.3.5 MGM-Shell East Mackay I-78 Water Well Fence Diagram GW003 View
- Figure A.3.6 MGM-Shell East Mackay I-78 Water Well Fence Diagram I-78 View
- Figure A.3.7 MGM-Shell East Mackay I-78 Water Well Fence Diagram GW001 Top View
- Figure A.4.1 Pre-Disturbance Soil Sample Locations
- Figure A.7.1 Pre-Disturbance Surface Water Sample Locations