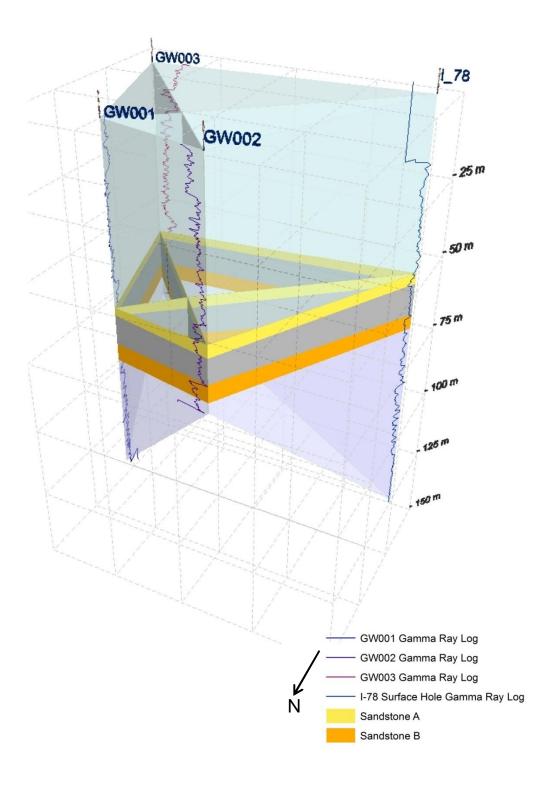

## Figures

- Figure A.3.1 Map Showing East Mackay Drilling Program Winter 2012-1013
- Figure A.3.2 As-Built Wellsite Plan (March 2013) of MGM-Shell East Mackay I-78
- Figure A.3.3 MGM-Shell East Mackay I-78 Water Well Fence Diagram GW001 View
- Figure A.3.4 MGM-Shell East Mackay I-78 Water Well Fence Diagram GW002 View
- Figure A.3.5 MGM-Shell East Mackay I-78 Water Well Fence Diagram GW003 View
- Figure A.3.6 MGM-Shell East Mackay I-78 Water Well Fence Diagram I-78 View
- Figure A.3.7 MGM-Shell East Mackay I-78 Water Well Fence Diagram GW001 Top View
- Figure A.4.1 Pre-Disturbance Soil Sample Locations
- Figure A.7.1 Pre-Disturbance Surface Water Sample Locations