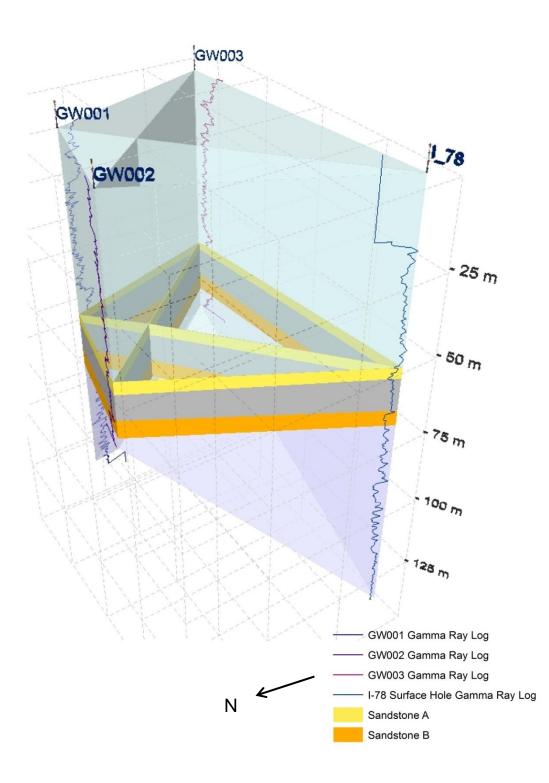

## Figures

- Figure A.3.1 Map Showing East Mackay Drilling Program Winter 2012-1013
- Figure A.3.2 As-Built Wellsite Plan (March 2013) of MGM-Shell East Mackay I-78
- Figure A.3.3 MGM-Shell East Mackay I-78 Water Well Fence Diagram GW001 View
- Figure A.3.4 MGM-Shell East Mackay I-78 Water Well Fence Diagram GW002 View
- Figure A.3.5 MGM-Shell East Mackay I-78 Water Well Fence Diagram GW003 View
- Figure A.3.6 MGM-Shell East Mackay I-78 Water Well Fence Diagram I-78 View
- Figure A.3.7 MGM-Shell East Mackay I-78 Water Well Fence Diagram GW001 Top View
- Figure A.4.1 Pre-Disturbance Soil Sample Locations
- Figure A.7.1 Pre-Disturbance Surface Water Sample Locations