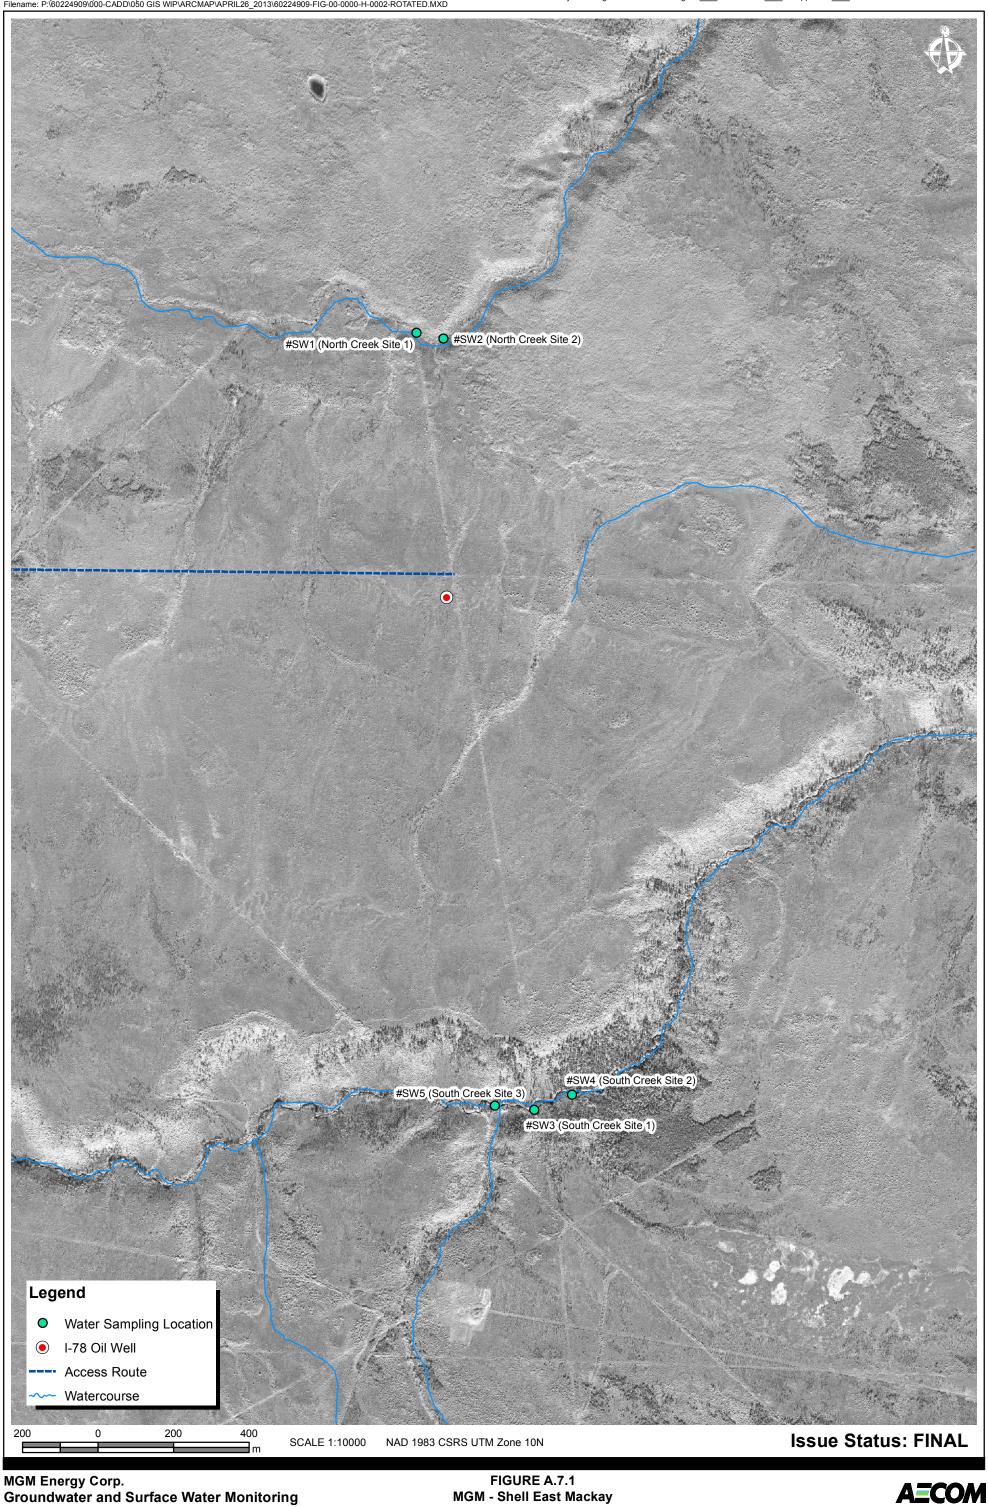

## Figures

- Figure A.3.1 Map Showing East Mackay Drilling Program Winter 2012-1013
- Figure A.3.2 As-Built Wellsite Plan (March 2013) of MGM-Shell East Mackay I-78
- Figure A.3.3 MGM-Shell East Mackay I-78 Water Well Fence Diagram GW001 View
- Figure A.3.4 MGM-Shell East Mackay I-78 Water Well Fence Diagram GW002 View
- Figure A.3.5 MGM-Shell East Mackay I-78 Water Well Fence Diagram GW003 View
- Figure A.3.6 MGM-Shell East Mackay I-78 Water Well Fence Diagram I-78 View
- Figure A.3.7 MGM-Shell East Mackay I-78 Water Well Fence Diagram GW001 Top View
- Figure A.4.1 Pre-Disturbance Soil Sample Locations
- Figure A.7.1 Pre-Disturbance Surface Water Sample Locations