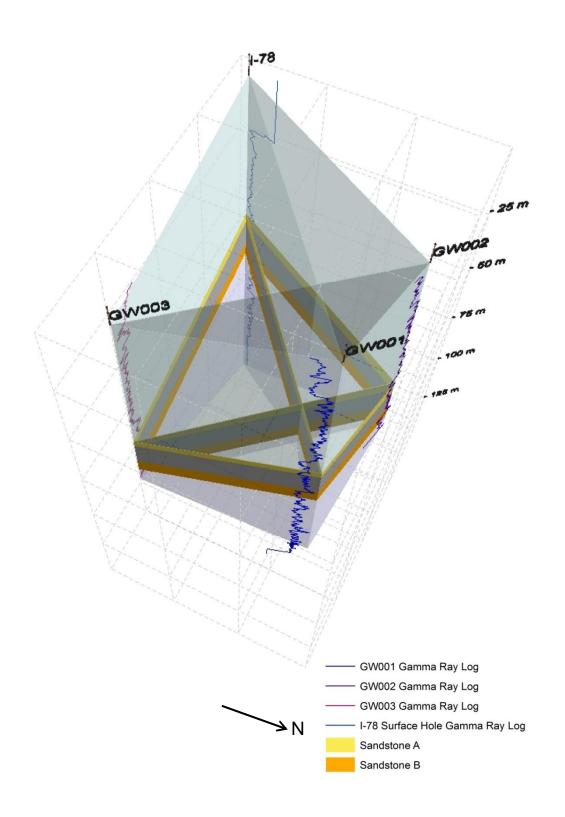

## Figures

- Figure A.3.1 Map Showing East Mackay Drilling Program Winter 2012-1013
- Figure A.3.2 As-Built Wellsite Plan (March 2013) of MGM-Shell East Mackay I-78
- Figure A.3.3 MGM-Shell East Mackay I-78 Water Well Fence Diagram GW001 View
- Figure A.3.4 MGM-Shell East Mackay I-78 Water Well Fence Diagram GW002 View
- Figure A.3.5 MGM-Shell East Mackay I-78 Water Well Fence Diagram GW003 View
- Figure A.3.6 MGM-Shell East Mackay I-78 Water Well Fence Diagram I-78 View
- Figure A.3.7 MGM-Shell East Mackay I-78 Water Well Fence Diagram GW001 Top View
- Figure A.4.1 Pre-Disturbance Soil Sample Locations
- Figure A.7.1 Pre-Disturbance Surface Water Sample Locations