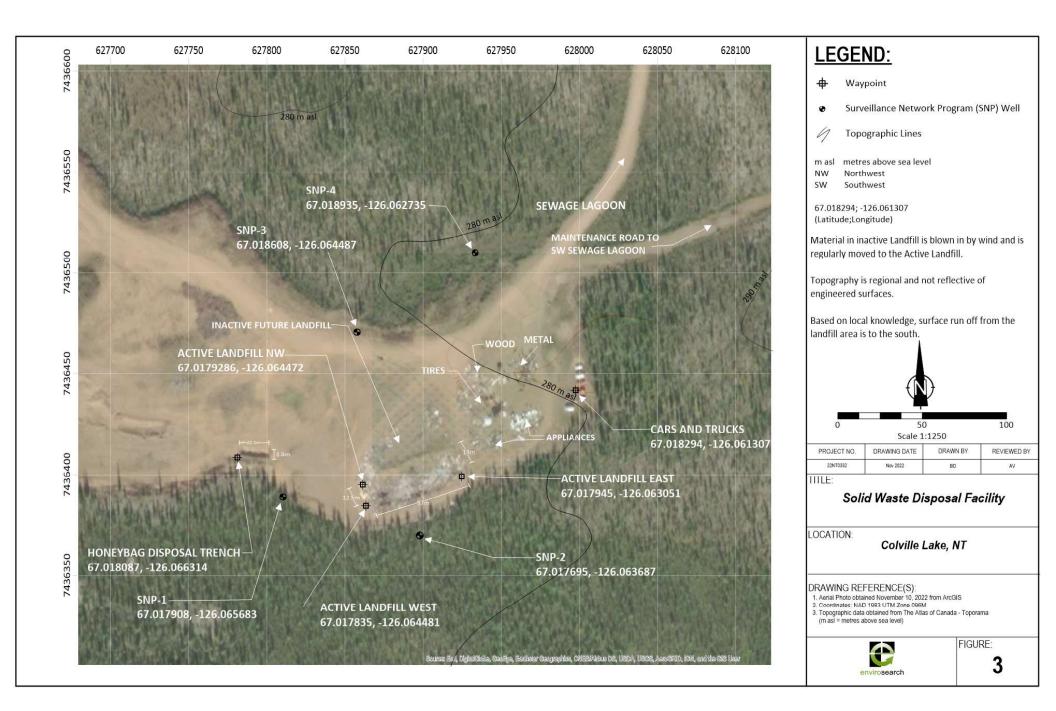

### Appendix 1

Figures







# LEGEND:







## LEGEND:





# LEGEND:

There are no municipal boundaries identified due to "Designated Authority" status (per C. Hewitt, Municipal and Community Affairs)

Insert depicts the area at the north edge of the community



| 0           | 500 100<br>Scale 1: |          | <br>200 <b>0</b> m |
|-------------|---------------------|----------|--------------------|
| PROJECT NO. | DRAWING DATE        | DRAWN BY | REVIEWED BY        |
| 22NT0332    | Dec 2022            | LM       | AV                 |
| TITLE:      |                     |          |                    |

#### Spill Contingency Plan Community Detail

LOCATION:

#### Colville Lake, NT

FIGURE:

5

DRAWING REFERENCE(S): 1. Aerial Photo obtained November 10, 2022 from ArcGIS 2. Coordinates: NAD 1983 UTM Zone 096M 3. Inset photo