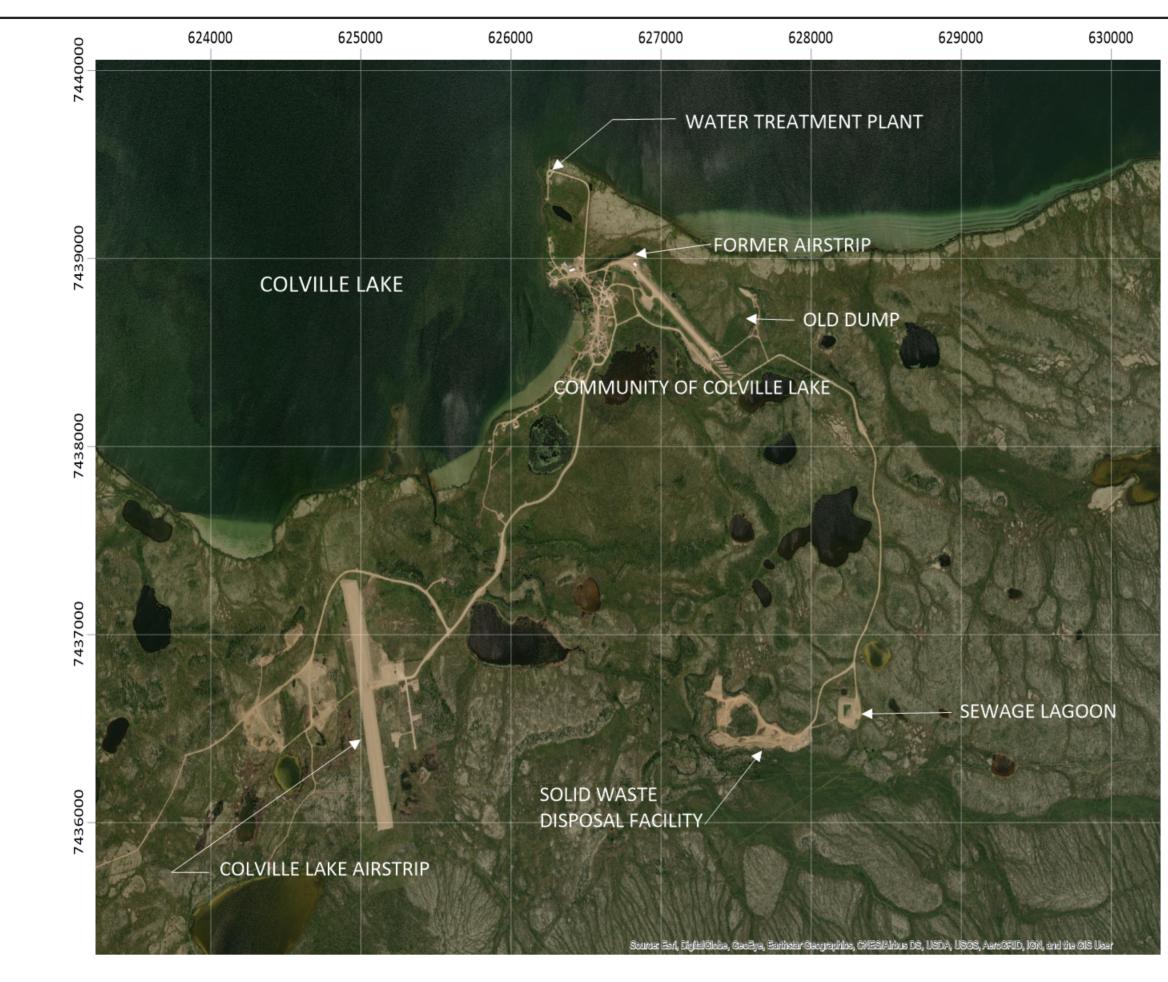

### Appendix 1

Figures







# LEGEND:







## LEGEND:





# LEGEND:

There are no municipal boundaries identified due to "Designated Authority" status (per C. Hewitt, Municipal and Community Affairs)

Insert depicts the area at the north edge of the community



| 0           | 500 100<br>Scale 1: |          | <br>200 <b>0</b> m |
|-------------|---------------------|----------|--------------------|
| PROJECT NO. | DRAWING DATE        | DRAWN BY | REVIEWED BY        |
| 22NT0332    | Dec 2022            | LM       | AV                 |
| TITLE:      |                     |          |                    |

#### Spill Contingency Plan Community Detail

LOCATION:

#### Colville Lake, NT

FIGURE:

5

DRAWING REFERENCE(S): 1. Aerial Photo obtained November 10, 2022 from ArcGIS 2. Coordinates: NAD 1983 UTM Zone 0