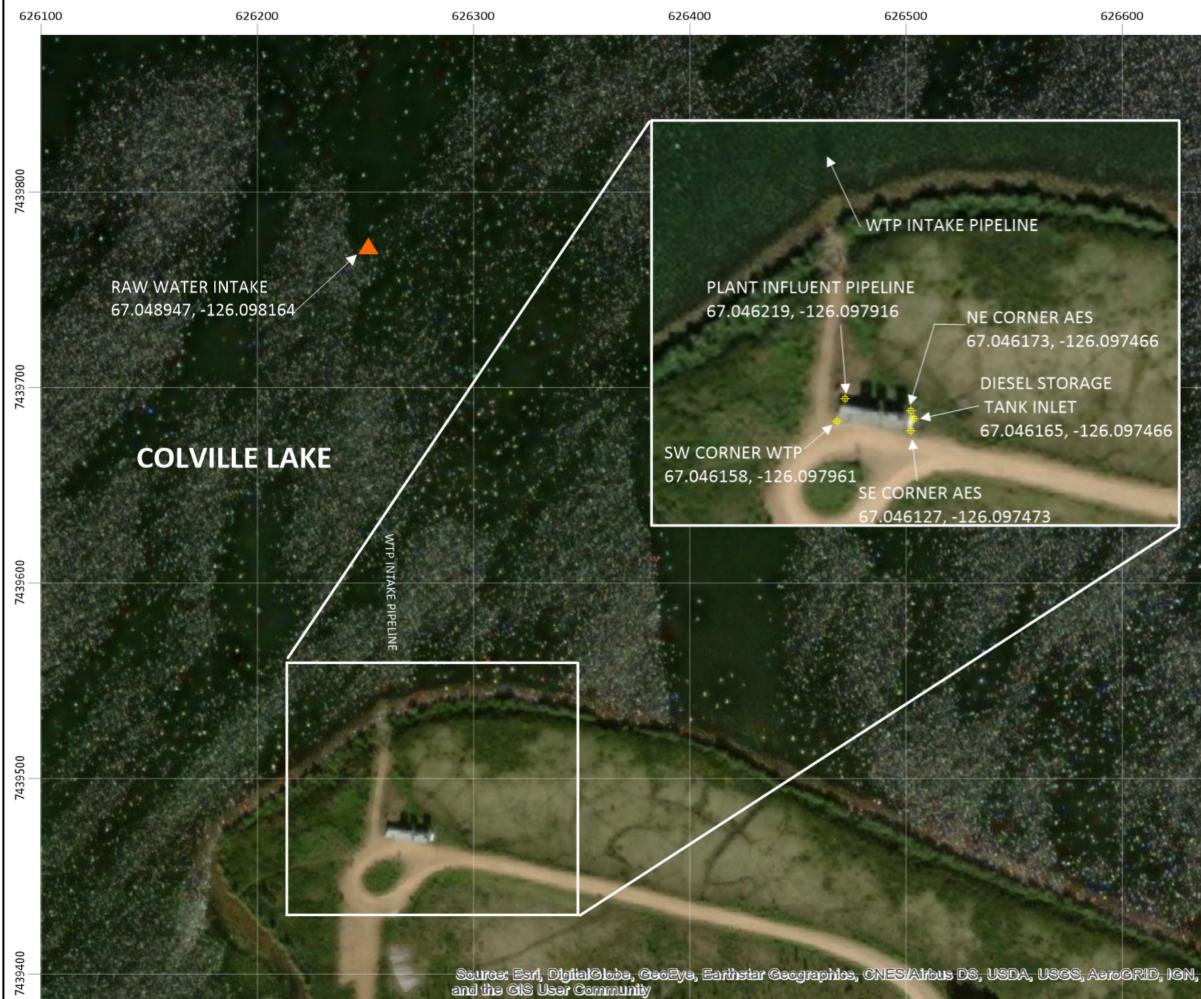

### Appendix 1

Figures







# LEGEND:







## LEGEND:





# LEGEND:

There are no municipal boundaries identified due to "Designated Authority" status (per C. Hewitt, Municipal and Community Affairs)

Insert depicts the area at the north edge of the community



| 0           | 500 100<br>Scale 1: |          | <br>200 <b>0</b> m |
|-------------|---------------------|----------|--------------------|
| PROJECT NO. | DRAWING DATE        | DRAWN BY | REVIEWED BY        |
| 22NT0332    | Dec 2022            | LM       | AV                 |
| TITLE:      |                     |          |                    |

#### Spill Contingency Plan Community Detail

LOCATION:

#### Colville Lake, NT

FIGURE:

5

DRAWING REFERENCE(S): 1. Aerial Photo obtained November 10, 2022 from ArcGIS 2. Coordinates: NAD 1983 UTM Zone 096M