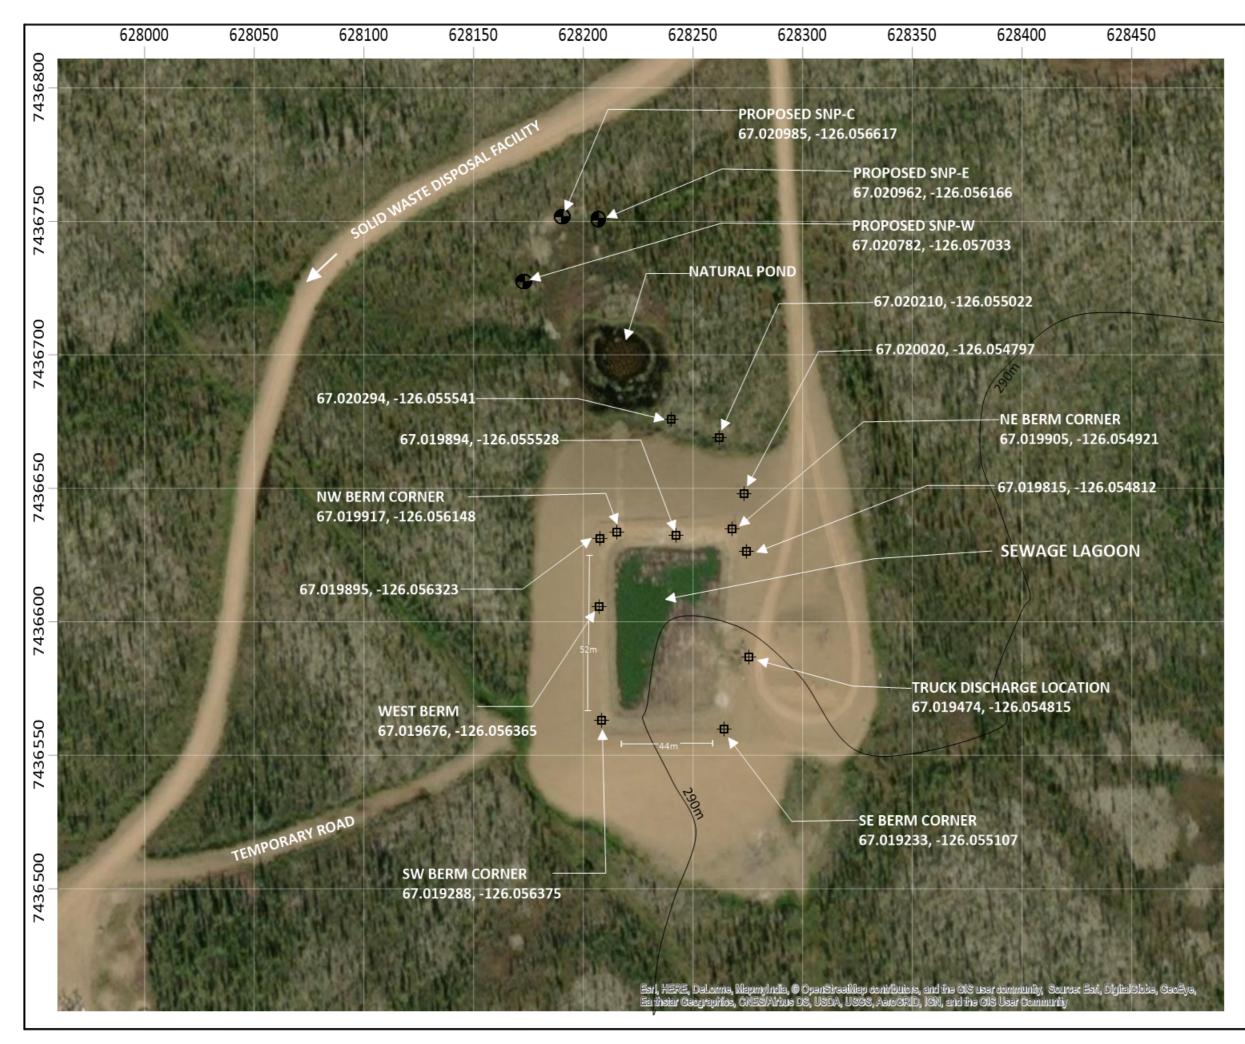

### Appendix 1

Figures







# LEGEND:







## LEGEND:





# LEGEND:

There are no municipal boundaries identified due to "Designated Authority" status (per C. Hewitt, Municipal and Community Affairs)

Insert depicts the area at the north edge of the community



| 0           | 500 100<br>Scale 1: |          | <br>200 <b>0</b> m |
|-------------|---------------------|----------|--------------------|
| PROJECT NO. | DRAWING DATE        | DRAWN BY | REVIEWED BY        |
| 22NT0332    | Dec 2022            | LM       | AV                 |
| TITLE:      |                     |          |                    |

#### Spill Contingency Plan Community Detail

LOCATION:

#### Colville Lake, NT

FIGURE:

5

DRAWING REFERENCE(S): 1. Aerial Photo obtained November 10, 2022 from ArcGIS 2. Coordinates: NAD 1983 UTM Zone 096M 3. Inset photo ob