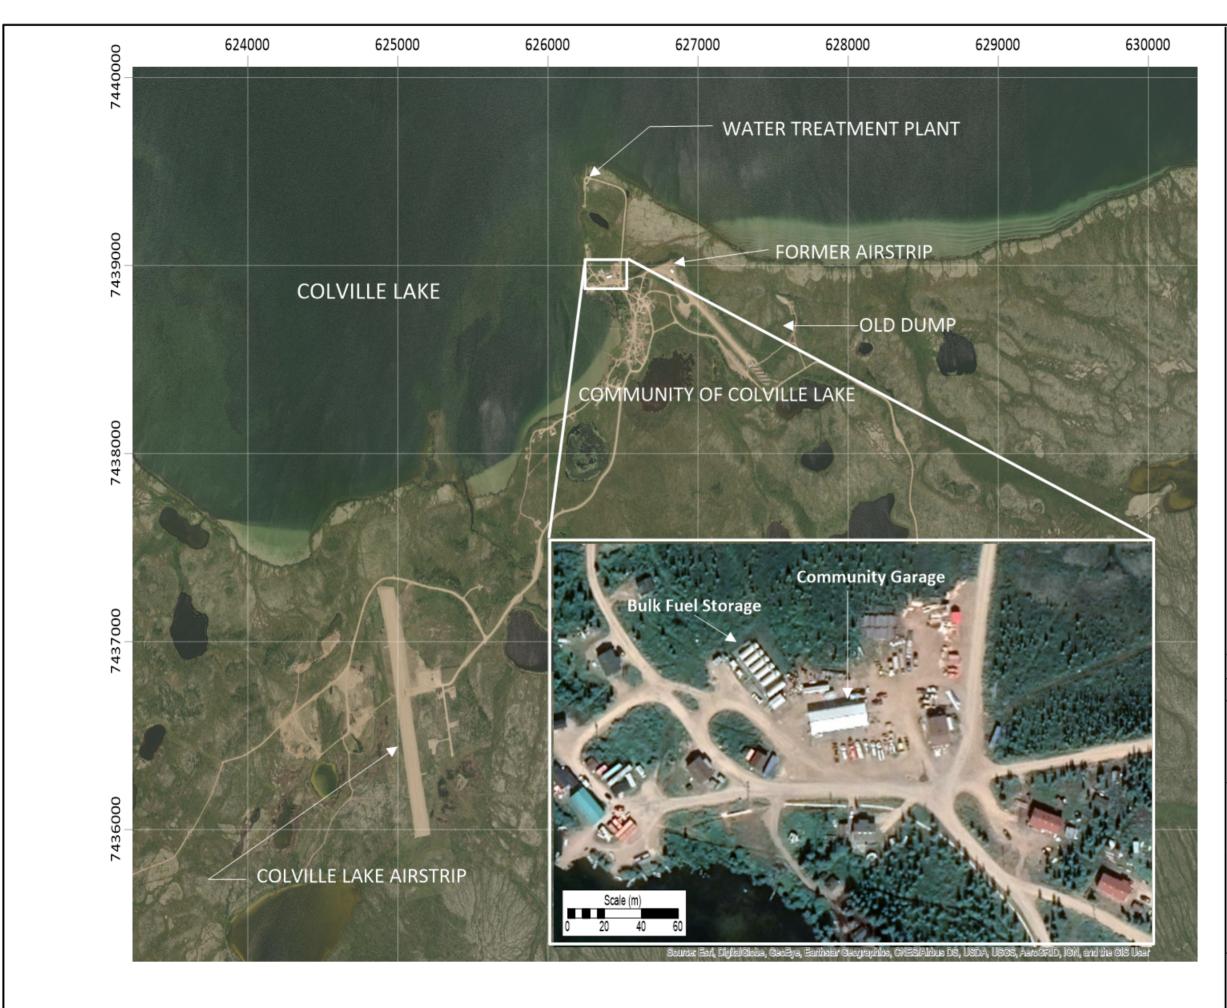

# LEGEND:

There are no municipal boundaries identified due to "Designated Authority" status (per C. Hewitt, Municipal and Community Affairs)

Insert depicts the area at the north edge of the community

| 0           | 500 100<br>Scale 1: |          | <br>200 <b>0</b> m |
|-------------|---------------------|----------|--------------------|
| PROJECT NO. | DRAWING DATE        | DRAWN BY | REVIEWED BY        |
| 22NT0332    | Dec 2022            | LM       | AV                 |
| TITLE:      |                     |          |                    |

#### Spill Contingency Plan Community Detail

LOCATION:

#### Colville Lake, NT

FIGURE:

5

DRAWING REFERENCE(S): 1. Aerial Photo obtained November 10, 2022 from ArcGIS 2. Coordinates: NAD 1983 UTM Zone 096M 3. Inset photo obtained December 2022 from Google Earth Pro